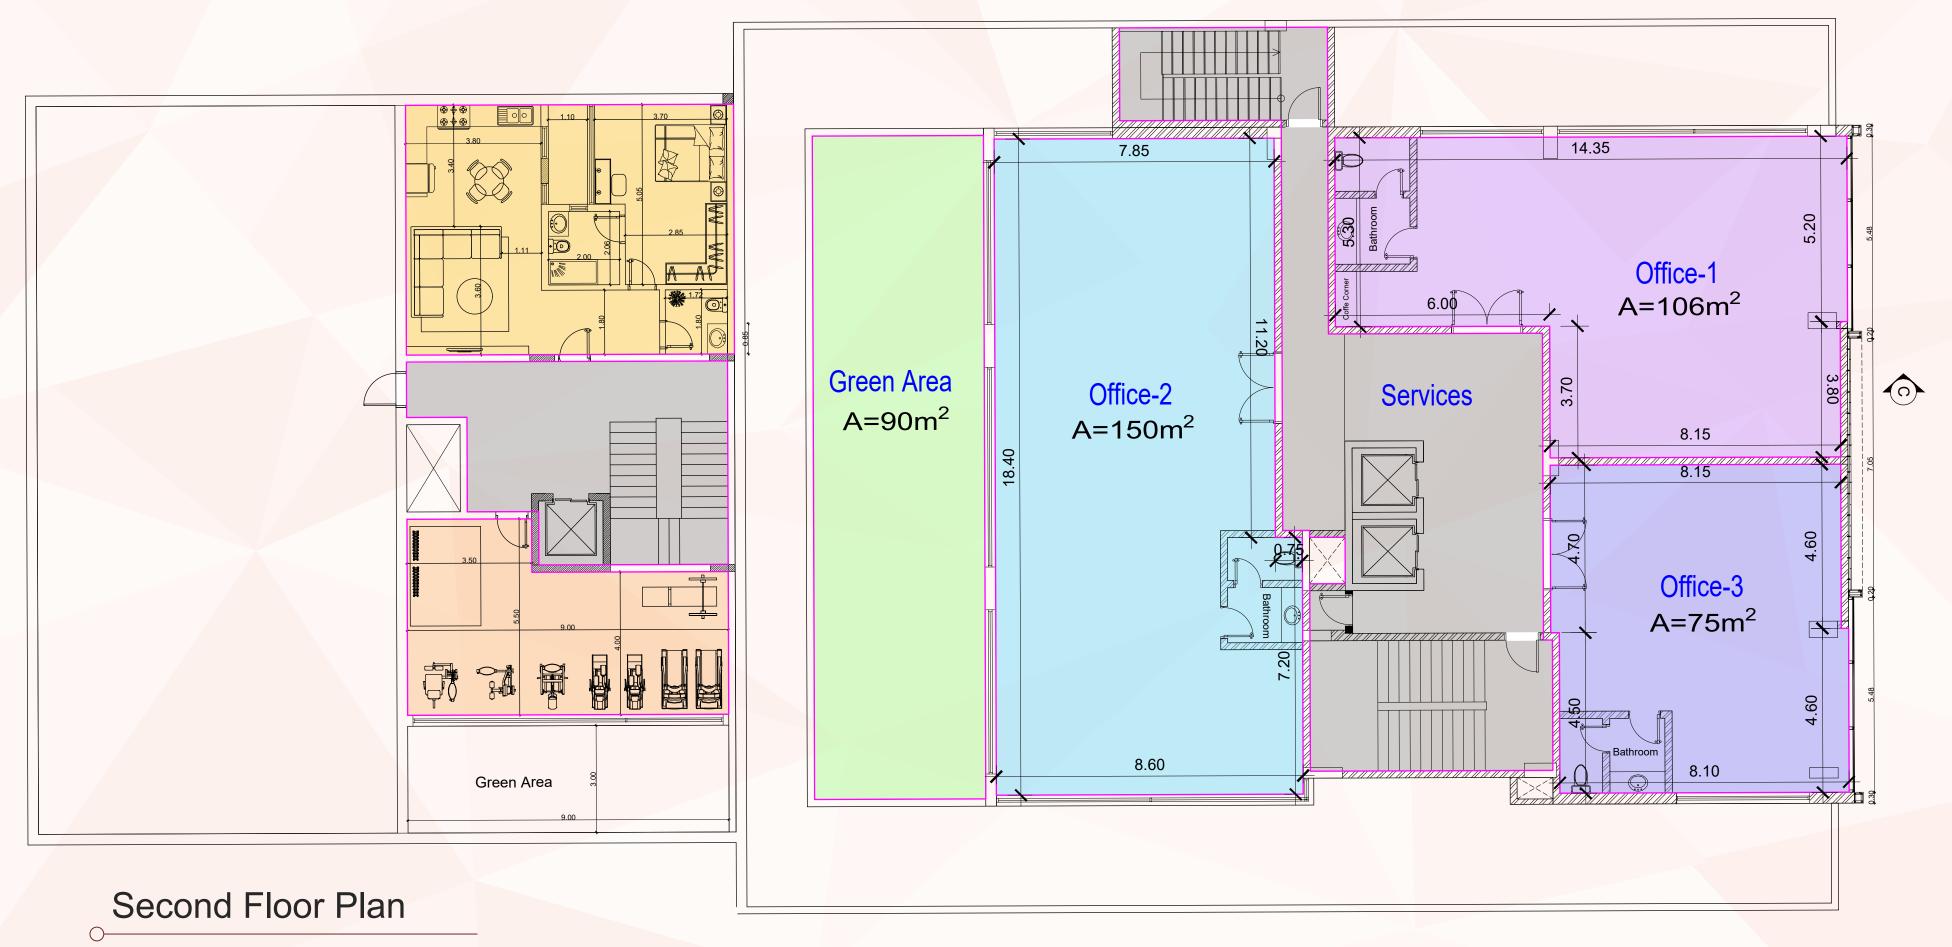

#### **Building Components:**

- Administrative Offices
- ▼ First Basement
- ▼ Second Basement
- **▼** Ground Floor
- ▼ Mezzanine Floor

- ▼ First Floor
- ▼ Second Floor
- **▼** Third Floor
- **▼** Fourth Floor
- ▼ Fifth Floor
- ▼ Sixth Floor

Ground Floor Plan
754 m<sup>2</sup>

Mezzanine Floor Plan

 $754 \text{ m}^2$ 

First Floor Plan

754 m<sup>2</sup>

536 m<sup>2</sup>

Roof Floor Plan

754 m<sup>2</sup>
Ground Floor
Area

754 m<sup>2</sup>
Mezzanine
Area

754 m<sup>2</sup>
First Floor
Office Area

536 m<sup>2</sup>
Second Floor
Office Area

440 m<sup>2</sup>
Third, Fourth & Fifth Floors Office Area

LIVE QUALITY REAL ESTATE

Inquire now