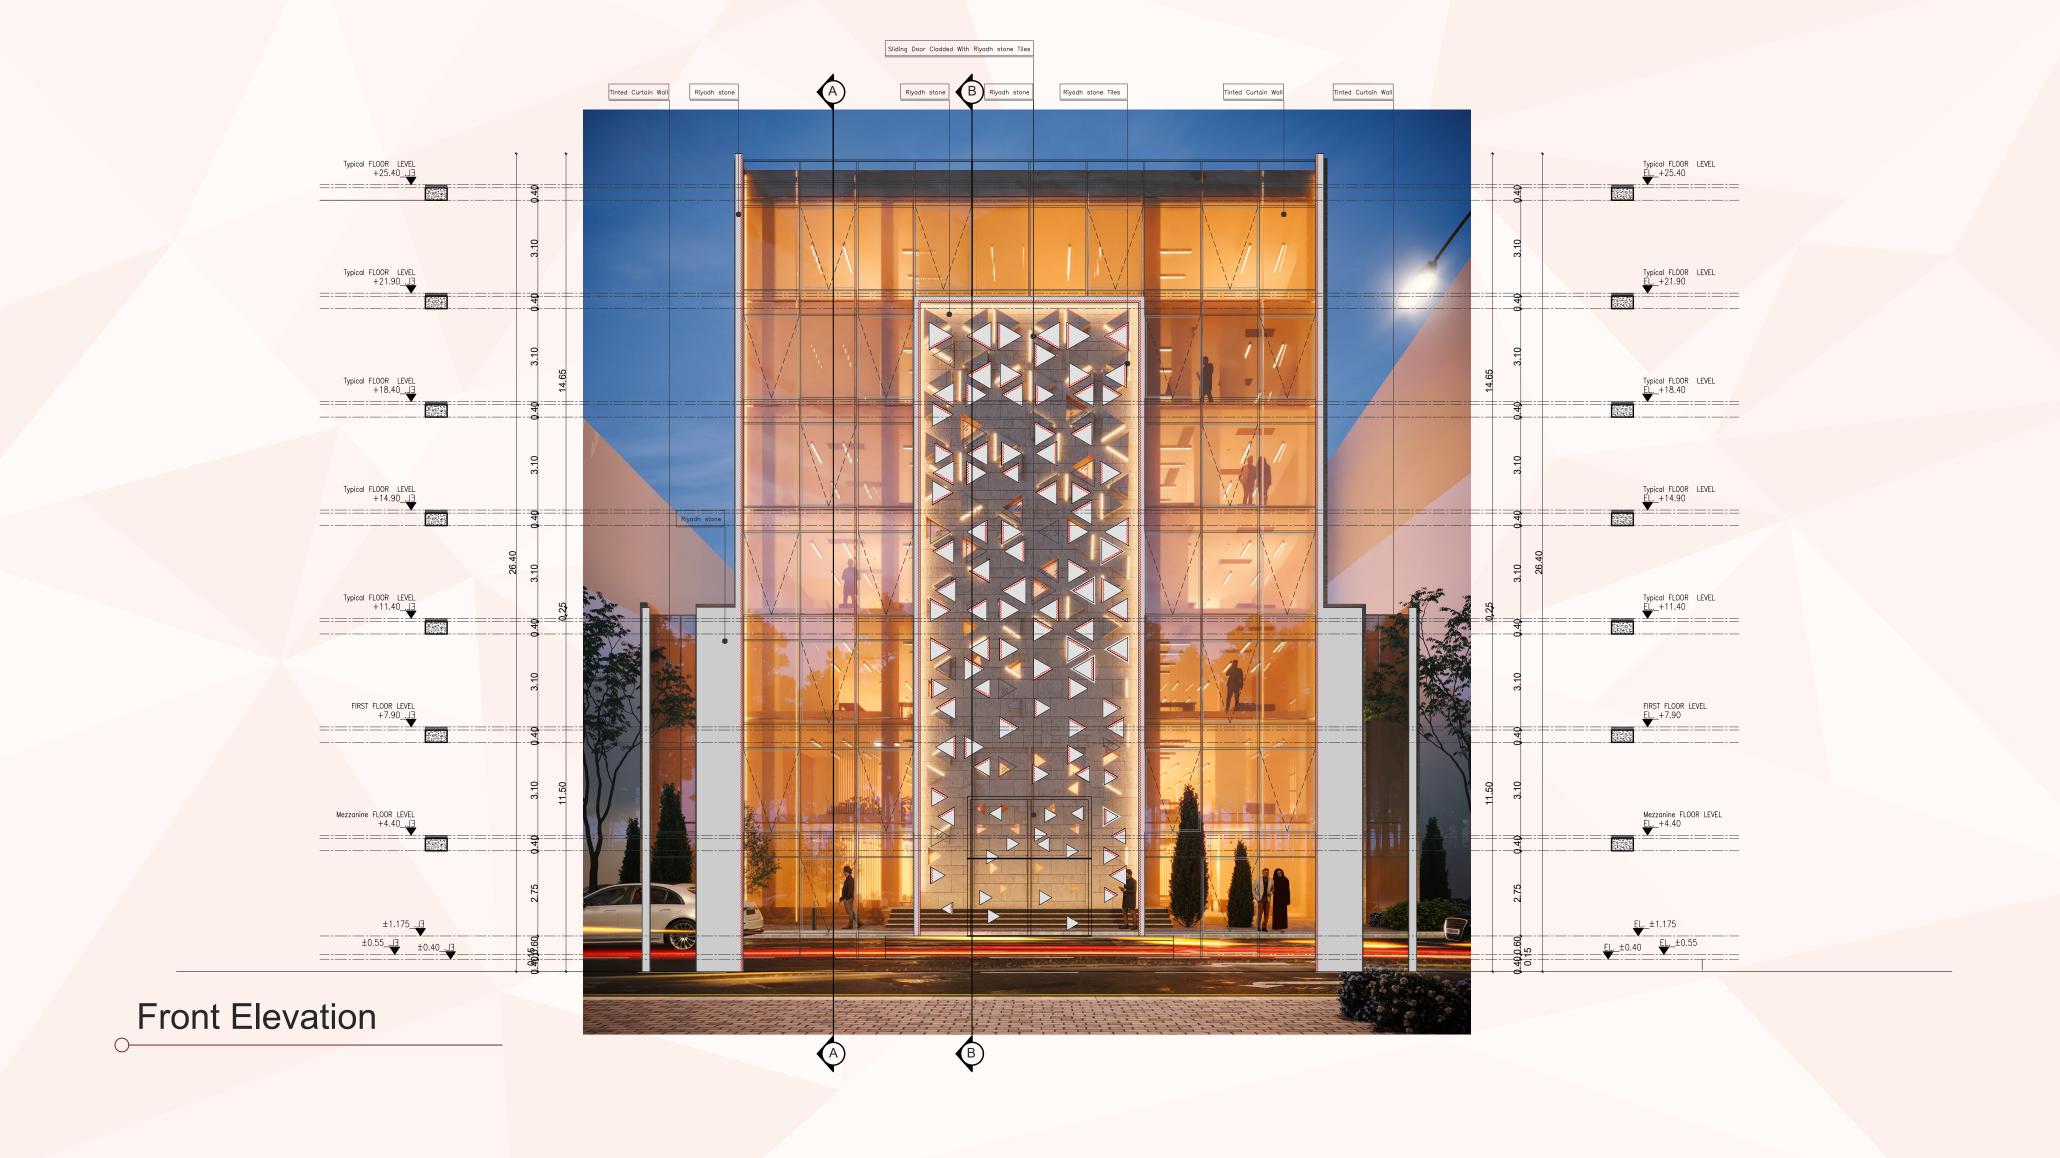

#### **Building Components:**

- Administrative Offices
- ▼ First Basement
- ▼ Second Basement
- **▼** Ground Floor
- ▼ Mezzanine Floor

- ▼ First Floor
- ▼ Second Floor
- **▼** Third Floor
- **▼** Fourth Floor
- ▼ Fifth Floor
- ▼ Sixth Floor