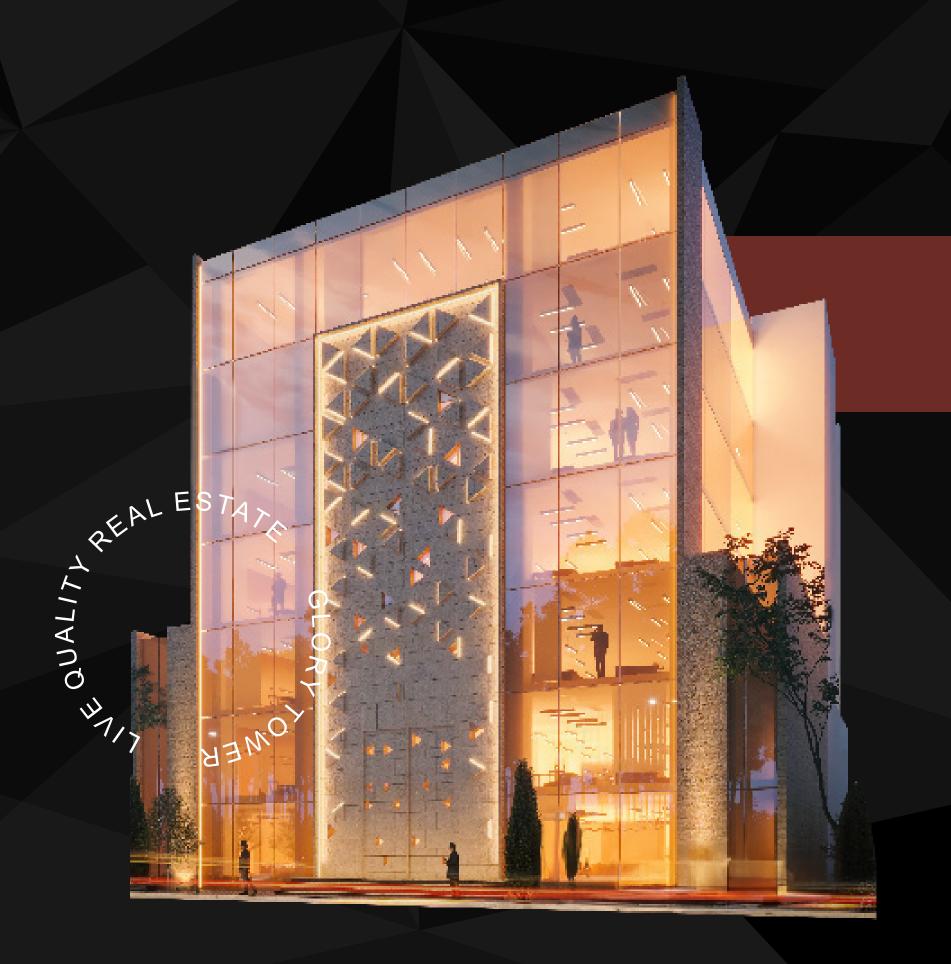

# ABOUT THE PROJECT

Glory Tower is a luxury office project that includes a limited number of offices, each characterized by occupying an entire floor with small spaces.

The project is distinguished by its luxury, privacy, and independence, offering tenants the opportunity to enjoy a full floor with direct views of King Fahd Road. Additionally, **Glory Tower** contains exclusive and luxurious residential apartments, providing a comprehensive environment for both work and living.

### Glory Tower stands out as a prominent model in the world of luxury office real estate, with an architectural design that focuses on innovation and luxury.

This moment can be captured in the early morning, as the golden rays reflect on the interior surfaces, creating a warm, positive, and stimulating atmosphere.

The project consists of luxurious residential apartments and a limited number of exclusive offices, each offering independence by occupying an entire floor, thus providing an ideal space for a highly efficient and high-performance work environment.