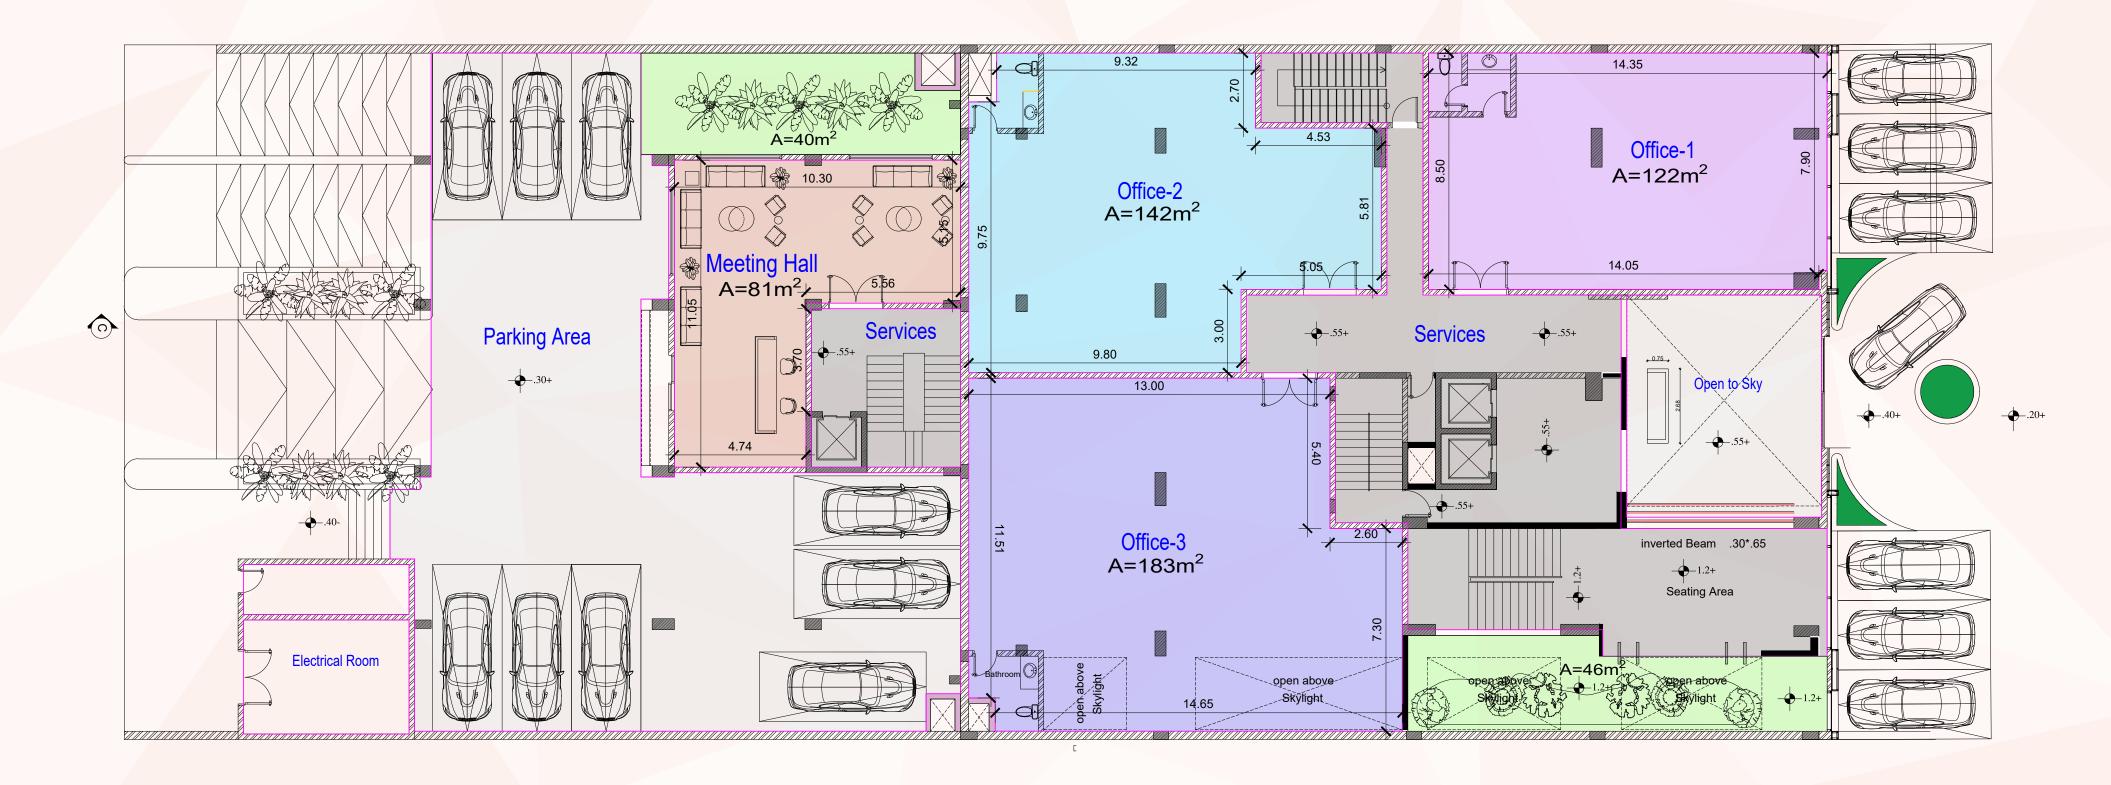

#### **Building Components:**

- Administrative Offices
- ▼ First Basement
- ▼ Second Basement
- **▼** Ground Floor
- ▼ Mezzanine Floor

- ▼ First Floor
- ▼ Second Floor
- **▼** Third Floor
- **▼** Fourth Floor
- ▼ Fifth Floor
- ▼ Sixth Floor

Ground Floor Plan
754 m<sup>2</sup>

Mezzanine Floor Plan

 $754 \text{ m}^2$ 

First Floor Plan

754 m<sup>2</sup>

536 m<sup>2</sup>

Roof Floor Plan

754 m<sup>2</sup>
Ground Floor
Area

754 m<sup>2</sup>
Mezzanine
Area

754 m<sup>2</sup>
First Floor
Office Area

536 m<sup>2</sup>
Second Floor
Office Area

440 m<sup>2</sup>
Third, Fourth & Fifth Floors Office Area

LIVE QUALITY REAL ESTATE

Inquire now