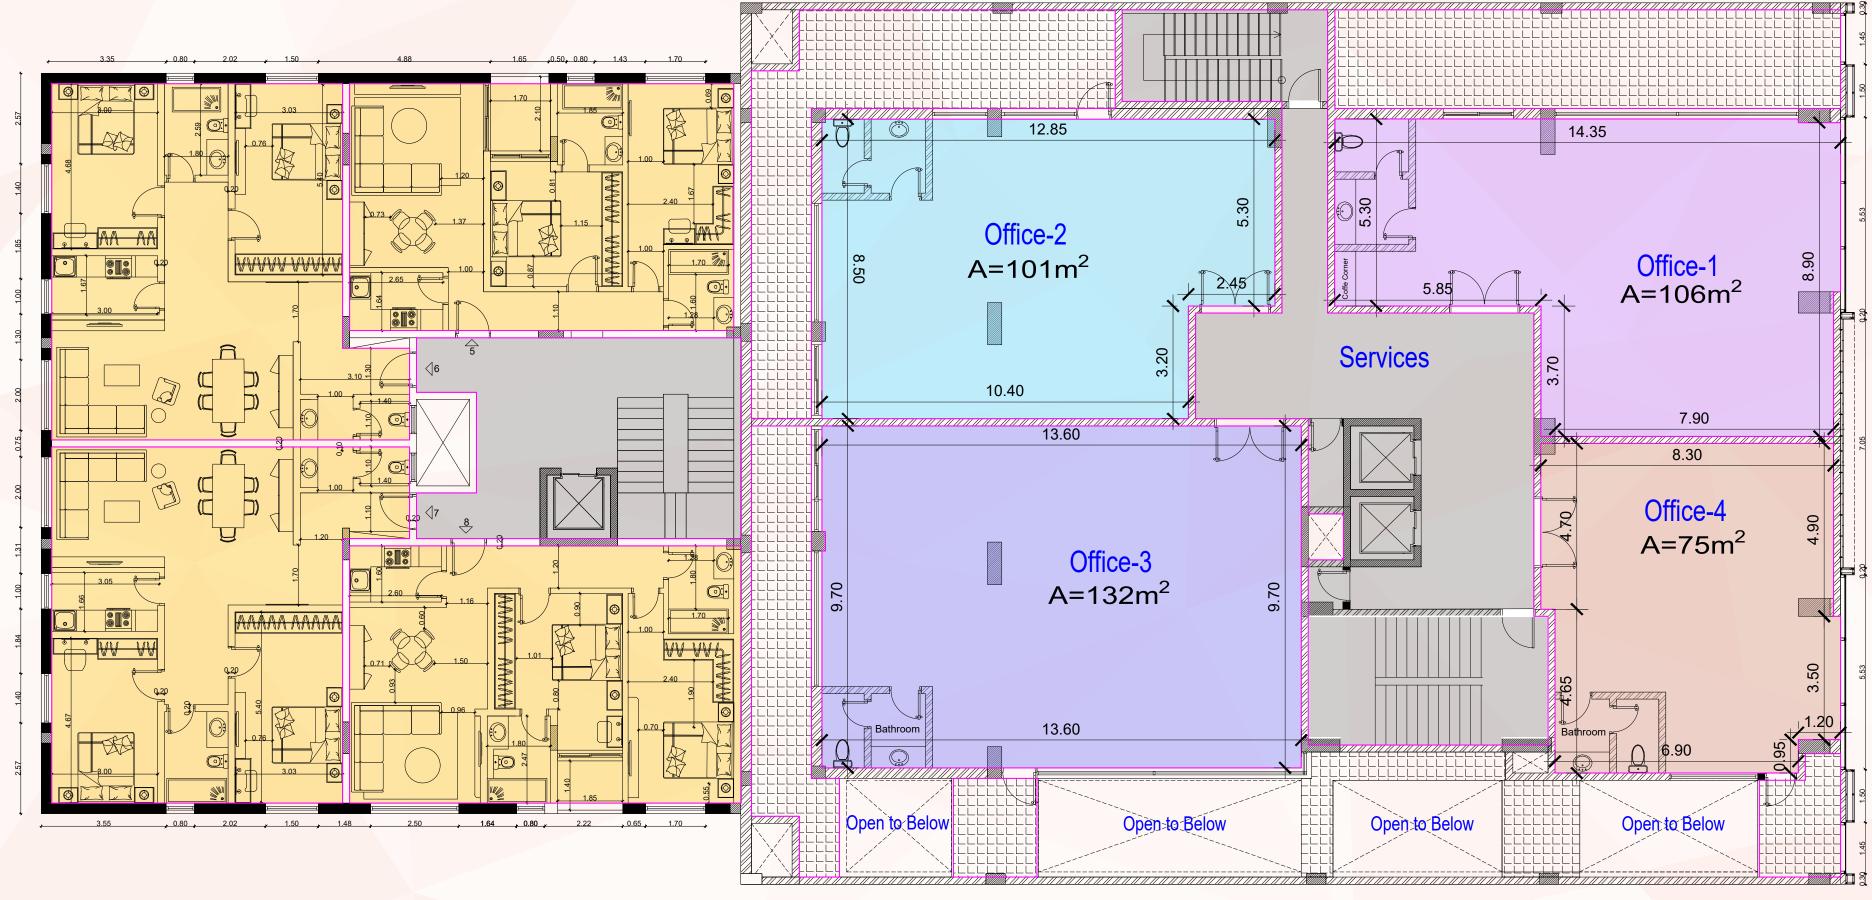

#### **Building Components:**

- Administrative Offices
- ▼ First Basement
- ▼ Second Basement
- **▼** Ground Floor
- ▼ Mezzanine Floor

- ▼ First Floor
- ▼ Second Floor
- **▼** Third Floor
- **▼** Fourth Floor
- ▼ Fifth Floor
- ▼ Sixth Floor

Ground Floor Plan
754 m<sup>2</sup>

Mezzanine Floor Plan

 $754 \text{ m}^2$ 

First Floor Plan

754 m<sup>2</sup>

536 m<sup>2</sup>

Roof Floor Plan

754 m<sup>2</sup>
Ground Floor
Area

754 m<sup>2</sup>
Mezzanine
Area

754 m<sup>2</sup>
First Floor
Office Area

536 m<sup>2</sup>
Second Floor
Office Area

440 m<sup>2</sup>
Third, Fourth & Fifth Floors Office Area

LIVE QUALITY REAL ESTATE

Inquire now