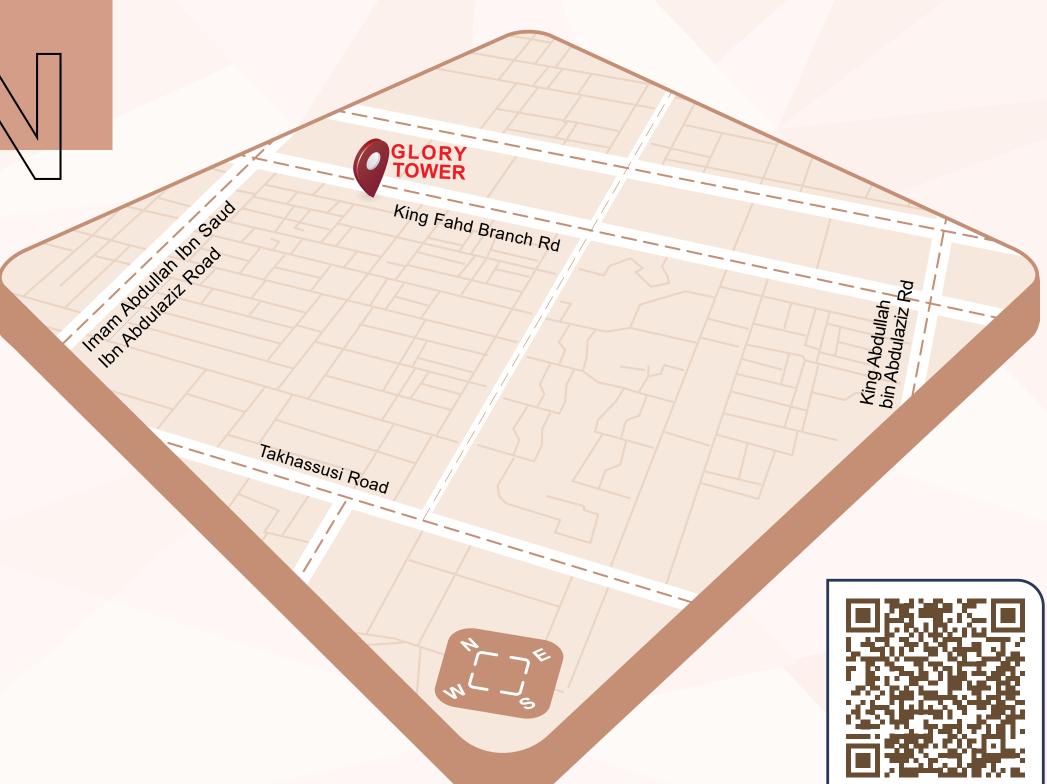

Glory Tower is located in an exceptional location in the Al Mohamadiyah neighborhood, offering wonderful views of prominent landmarks and ensuring easy access to the main business centers in Riyadh, including proximity to Riyadh Gallery Mall and the Financial Center.

### PROJECT

The main roads surrounding the project are approximately as follows:

#### West

Takhassusi Road

#### North

Imam Muhammad bin Saud Road

#### **East**

King Fahd bin Abdulaziz Road

#### South

King Abdullah bin Abdulaziz Road