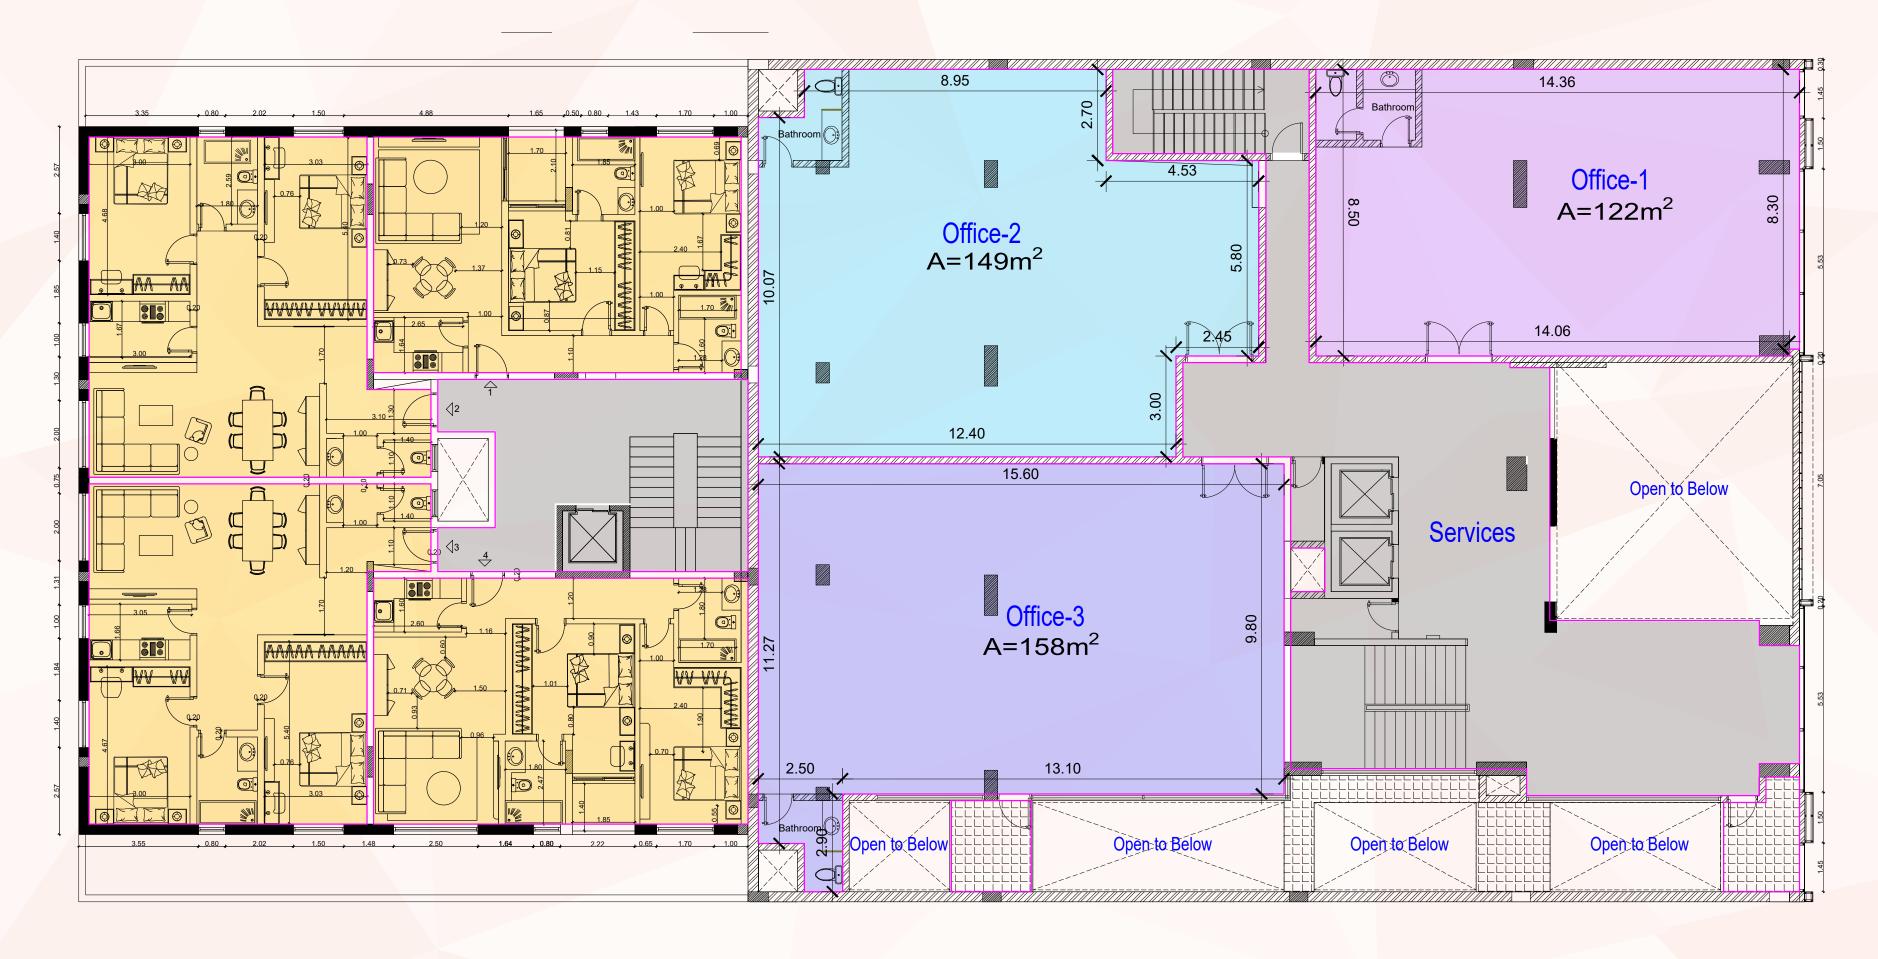

#### **Residential Apartments:**

▼ Number of residential apartments: 9

#### **Building Components:**

- Administrative Offices
- ▼ First Basement
- ▼ Second Basement
- **▼** Ground Floor
- ▼ Mezzanine Floor

- ▼ First Floor
- ▼ Second Floor
- **▼** Third Floor
- **▼** Fourth Floor
- ▼ Fifth Floor
- ▼ Sixth Floor

Ground Floor Plan
754 m<sup>2</sup>

Mezzanine Floor Plan

 $754 \text{ m}^2$ 

First Floor Plan

754 m<sup>2</sup>

536 m<sup>2</sup>

Roof Floor Plan

754 m<sup>2</sup>
Ground Floor
Area

754 m<sup>2</sup>
Mezzanine
Area

754 m<sup>2</sup>
First Floor
Office Area

536 m<sup>2</sup>
Second Floor
Office Area

440 m<sup>2</sup>
Third, Fourth & Fifth Floors Office Area

LIVE QUALITY REAL ESTATE

Inquire now