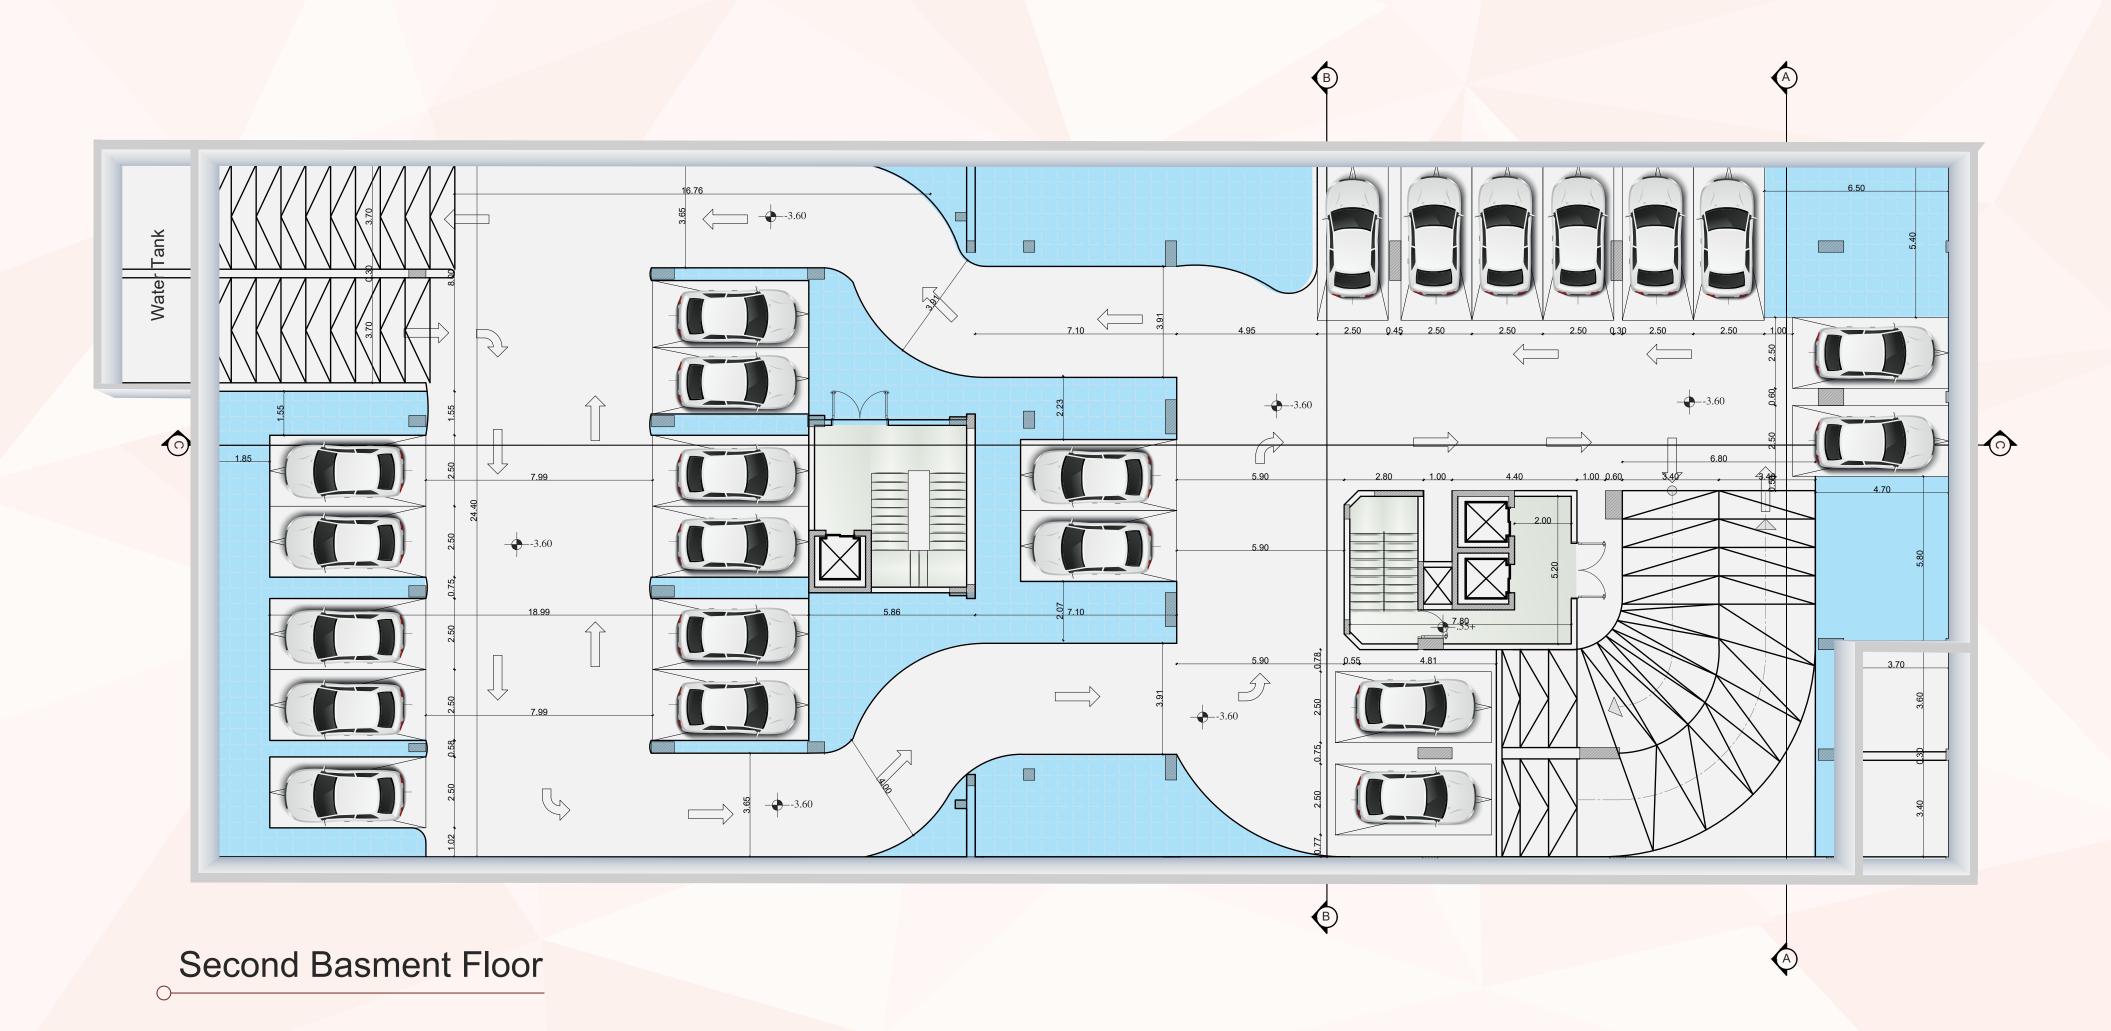

#### **Building Components:**

- Administrative Offices
- ▼ First Basement
- ▼ Second Basement
- **▼** Ground Floor
- ▼ Mezzanine Floor

- ▼ First Floor
- ▼ Second Floor
- **▼** Third Floor
- **▼** Fourth Floor
- ▼ Fifth Floor
- ▼ Sixth Floor

Ground Floor Plan
754 m<sup>2</sup>

Mezzanine Floor Plan

 $754 \text{ m}^2$ 

First Floor Plan

754 m<sup>2</sup>

536 m<sup>2</sup>

Roof Floor Plan

754 m<sup>2</sup>
Ground Floor
Area

754 m<sup>2</sup>
Mezzanine
Area

754 m<sup>2</sup>
First Floor
Office Area

536 m<sup>2</sup>
Second Floor
Office Area

440 m<sup>2</sup>
Third, Fourth & Fifth Floors Office Area

LIVE QUALITY REAL ESTATE

Inquire now