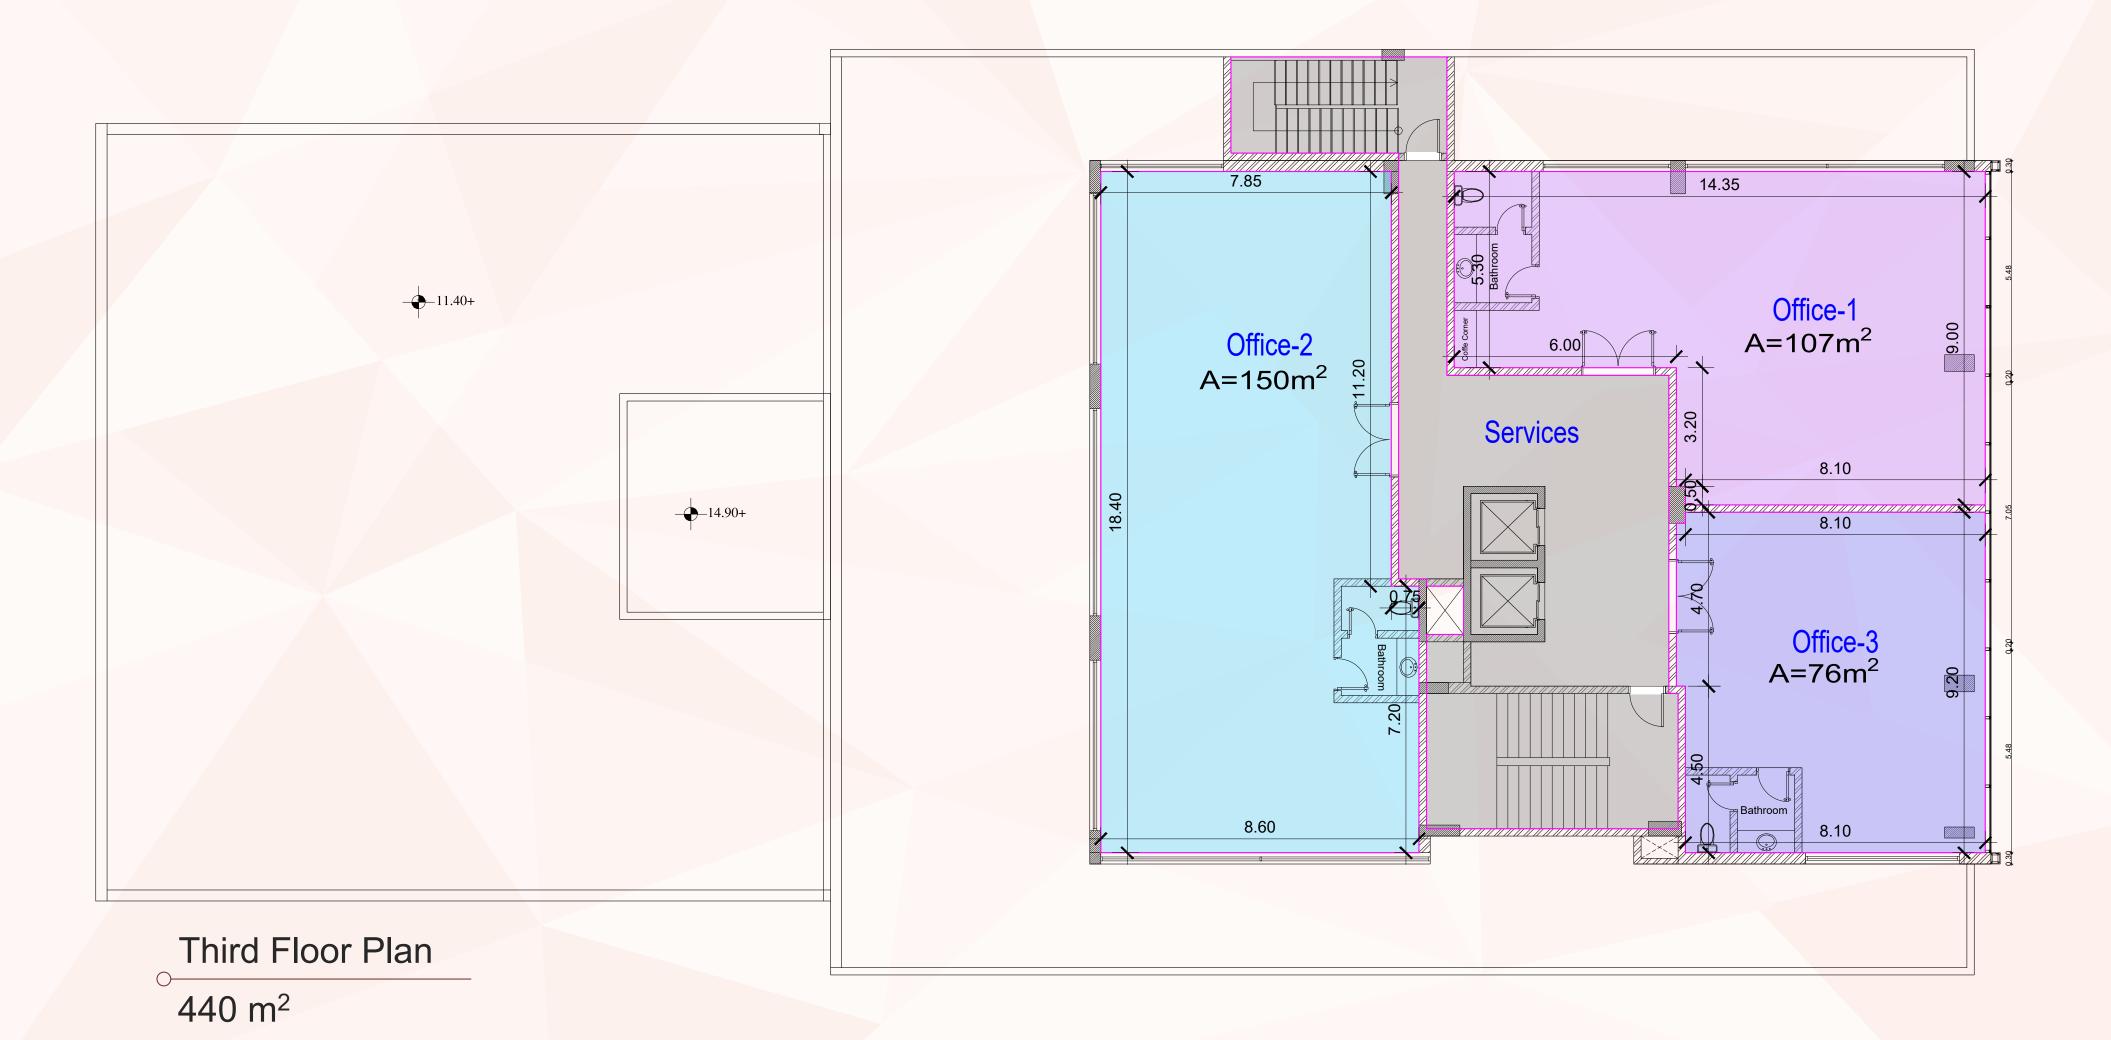

#### **Building Components:**

- Administrative Offices
- ▼ First Basement
- ▼ Second Basement
- **▼** Ground Floor
- ▼ Mezzanine Floor

- ▼ First Floor
- ▼ Second Floor
- **▼** Third Floor
- **▼** Fourth Floor
- ▼ Fifth Floor
- ▼ Sixth Floor

Ground Floor Plan
754 m<sup>2</sup>

Mezzanine Floor Plan

 $754 \text{ m}^2$ 

First Floor Plan

754 m<sup>2</sup>

536 m<sup>2</sup>

Roof Floor Plan

754 m<sup>2</sup>
Ground Floor
Area

754 m<sup>2</sup>
Mezzanine
Area

754 m<sup>2</sup>
First Floor
Office Area

536 m<sup>2</sup>
Second Floor
Office Area

440 m<sup>2</sup>
Third, Fourth & Fifth Floors Office Area

LIVE QUALITY REAL ESTATE

Inquire now