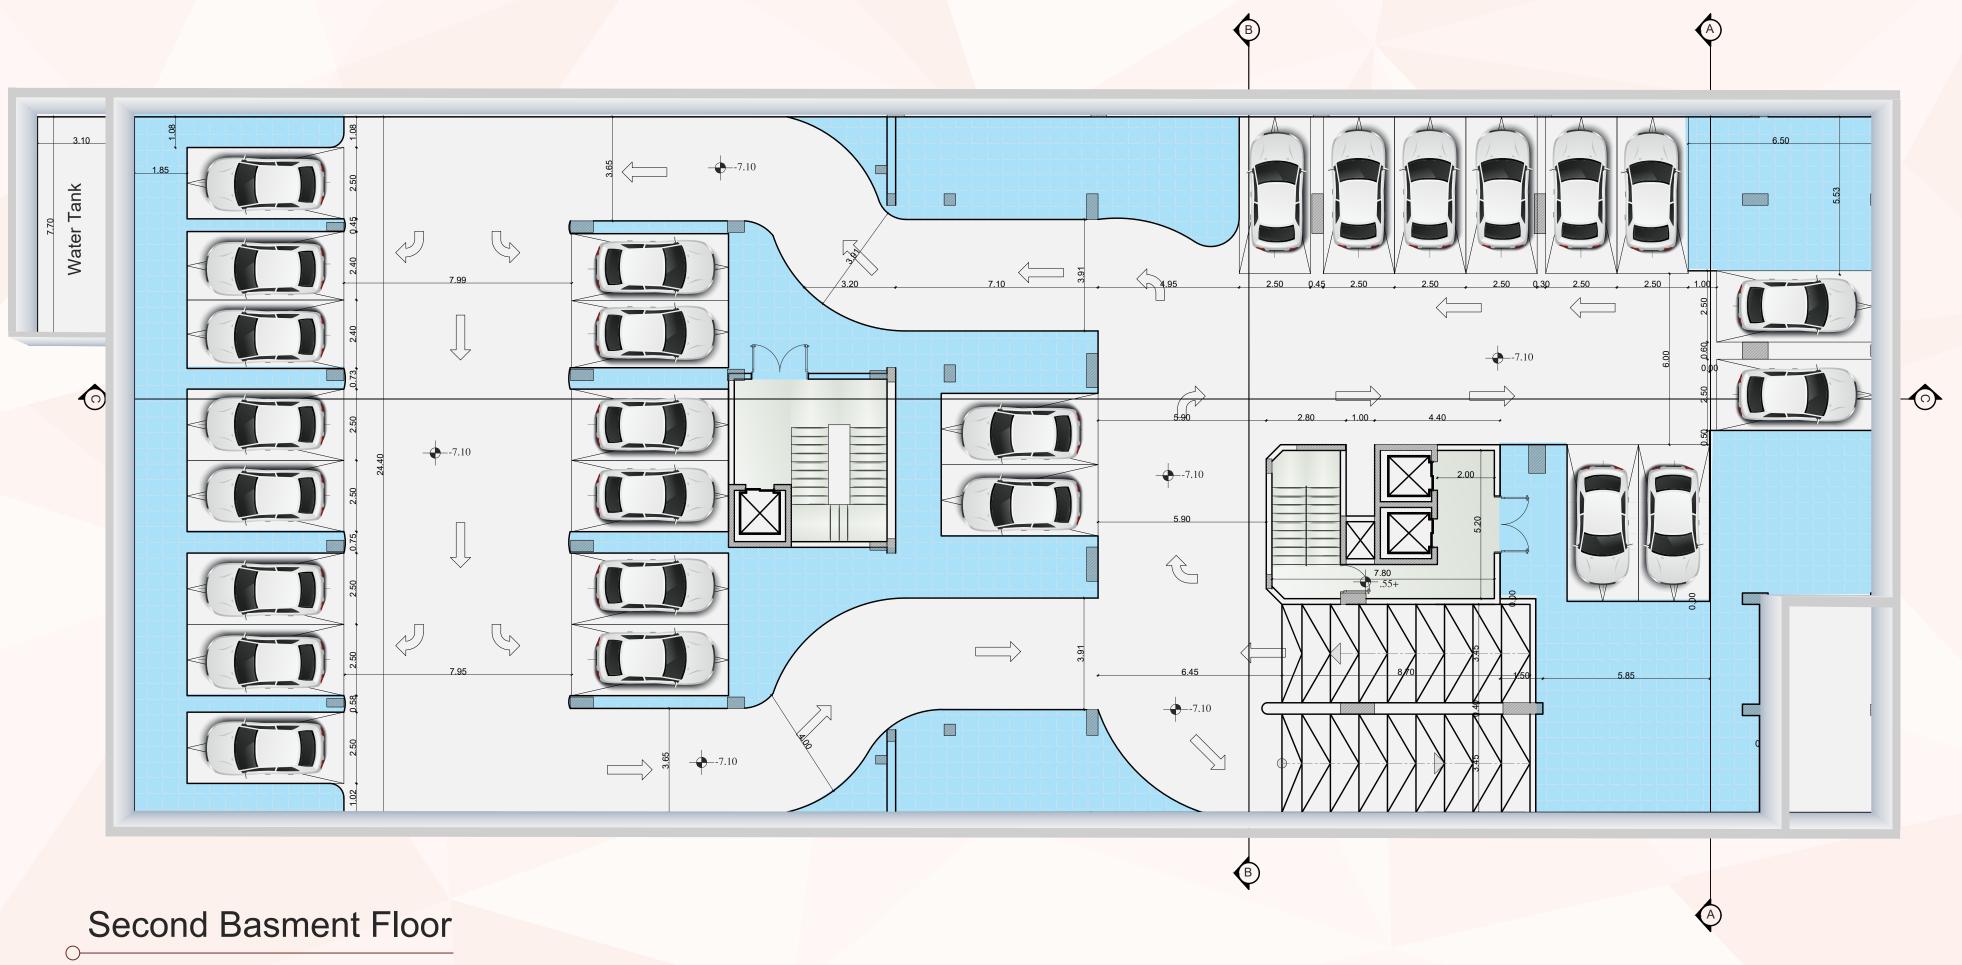

#### **Building Components:**

- Administrative Offices
- ▼ First Basement
- ▼ Second Basement
- **▼** Ground Floor
- ▼ Mezzanine Floor

- ▼ First Floor
- ▼ Second Floor
- **▼** Third Floor
- **▼** Fourth Floor
- ▼ Fifth Floor
- ▼ Sixth Floor

Ground Floor Plan
754 m<sup>2</sup>

Mezzanine Floor Plan

 $754 \text{ m}^2$ 

First Floor Plan

754 m<sup>2</sup>

536 m<sup>2</sup>

Roof Floor Plan

754 m<sup>2</sup>
Ground Floor
Area

754 m<sup>2</sup>
Mezzanine
Area

754 m<sup>2</sup>
First Floor
Office Area

536 m<sup>2</sup>
Second Floor
Office Area

440 m<sup>2</sup>
Third, Fourth & Fifth Floors Office Area

LIVE QUALITY REAL ESTATE

Inquire now