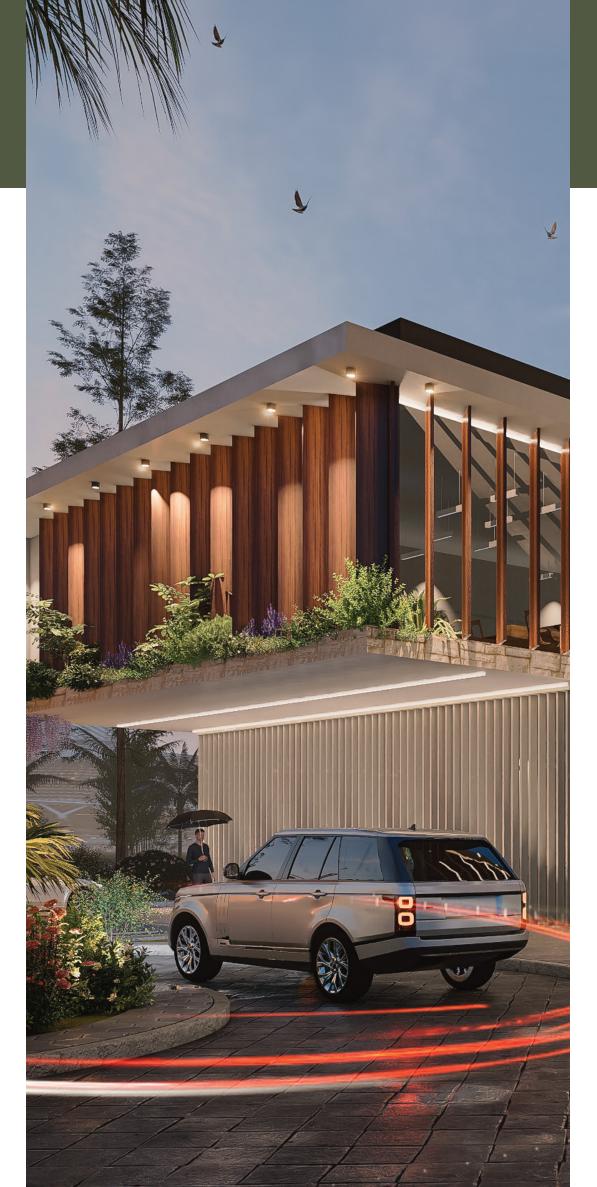

### BREATH **BUSINESS HUB**

Breath Business Hub A Unique Experience in the World of Business and Innovation

Breath Business Hub offers a smart and modern building that breathes freely, combining modern technologies with unique engineering design to enhance user experience and efficiency.

Natural ventilation: The engineering design, allowing effective ventilation, reduces the sense of congestion and promotes the flow of fresh air, creating a comfortable and refreshing environment inside the building.

Green elements: Adds a touch of tropical charm, enhancing tranquility and harmony with the interior environment.

Sun rays: The building takes full advantage of sunlight for natural lighting and stimulating positive energy within the spaces.

Breath Business Hub provides a unique experience in an innovative and sustainable business environment.