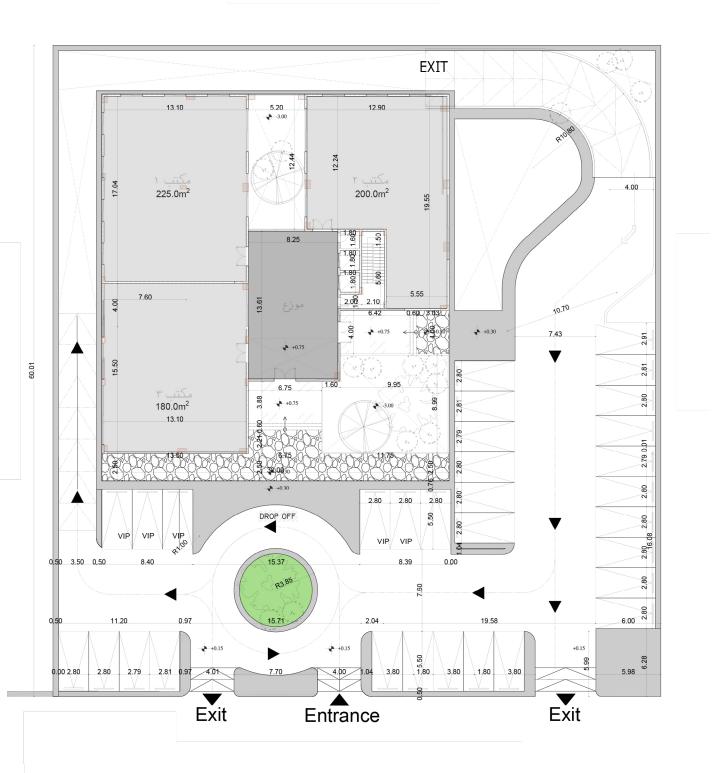

# PROJET LOCATION

West Abu Bakr Al-Siddiq Road

North Anas bin Malik Road

East Othman bin Affan Road

**South** Thumama Road

າໂr Land Area: 3,360 sqm າໂr Built-up Area: 2,190 sqm າໂr Leasable Area: 2,590 sqm

**ງ** Pasement

ຳ Ground Floor (Offices)

າງ First Floor (Offices)

າງ Second Floor (Offices)

ຳ Third Additional Floor (Office)

# UNITS INFORMATION

| UNIT AREA                        | sqm   |
|----------------------------------|-------|
| Basement Floor                   | 3,145 |
| Ground Floor                     | 785   |
| 1 <sup>st</sup> Floor Offices    | 900   |
| 2 <sup>nd</sup> Floor Offices    | 525   |
| 3 <sup>rd</sup> Additional Floor | 380   |