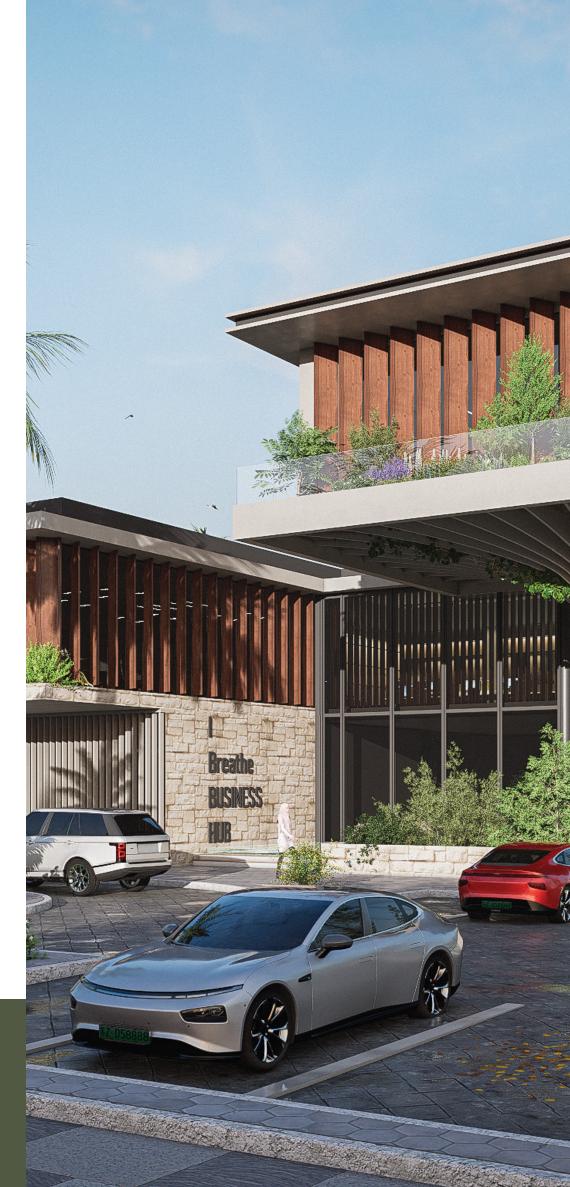

### BREATH **BUSINESS HUB**

Breath Business Hub A Unique Experience in the World of Business and Innovation

Breath Business Hub offers a smart and modern building that breathes freely, combining modern technologies with unique engineering design to enhance user experience and efficiency.

Natural ventilation: The engineering design, allowing effective ventilation, reduces the sense of congestion and promotes the flow of fresh air, creating a comfortable and refreshing environment inside the building.

Green elements: Adds a touch of tropical charm, enhancing tranquility and harmony with the interior environment.

### BREATH BUSINESS HUB

Water elements: The building features intricate water elements, creating a serene and comfortable atmosphere, contributing to the improvement of psychological well-being for occupants and visitors.

Sun rays: The building takes full advantage of sunlight for natural lighting and stimulating positive energy within the spaces.

Breath Business Hub provides a unique experience in an innovative and sustainable business environment.