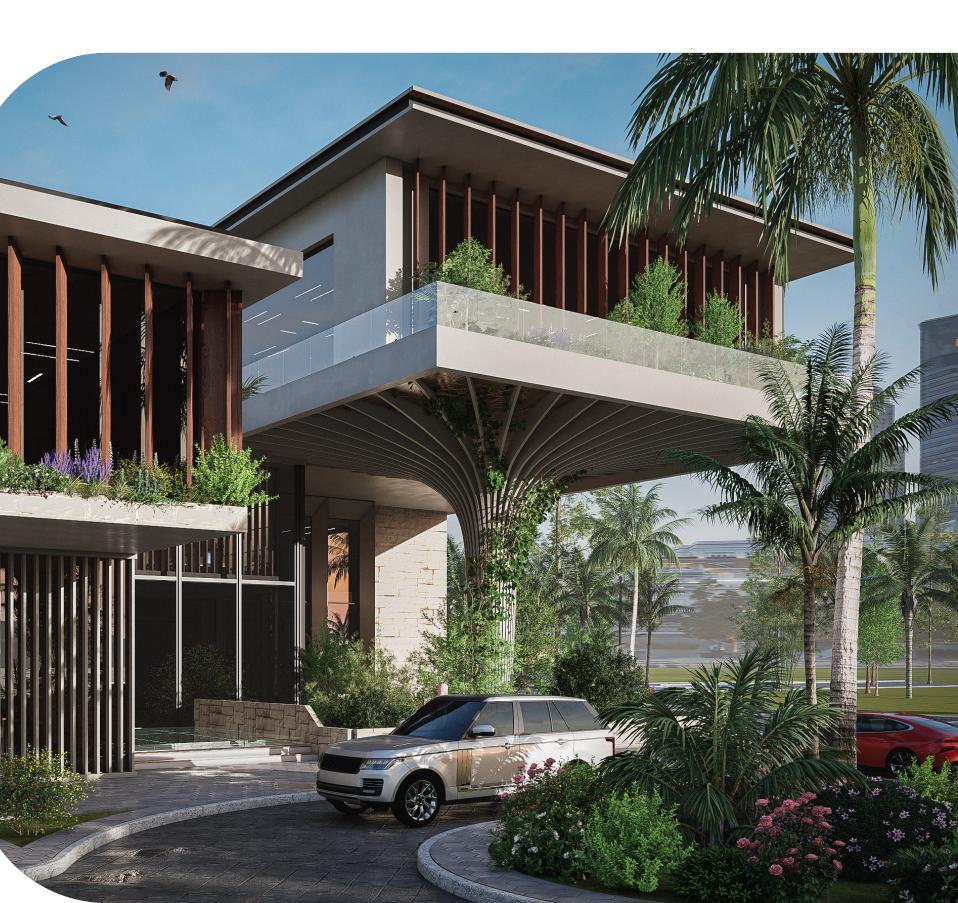

### BREATH **BUSINESS HUB**

Breath Business Hub A Unique Experience in the World of Business and Innovation

Breath Business Hub offers a smart and modern building that breathes freely, combining modern technologies with unique engineering design to enhance user experience and efficiency.

Natural ventilation: The engineering design, allowing effective ventilation, reduces the sense of congestion and promotes the flow of fresh air, creating a comfortable and refreshing environment inside the building.

Green elements: Adds a touch of tropical charm, enhancing tranquility and harmony with the interior environment.

### BREATH BUSINESS HUB

Water elements: The building features intricate water elements, creating a serene and comfortable atmosphere, contributing to the improvement of psychological well-being for occupants and visitors.

Sun rays: The building takes full advantage of sunlight for natural lighting and stimulating positive energy within the spaces.

Breath Business Hub provides a unique experience in an innovative and sustainable business environment.