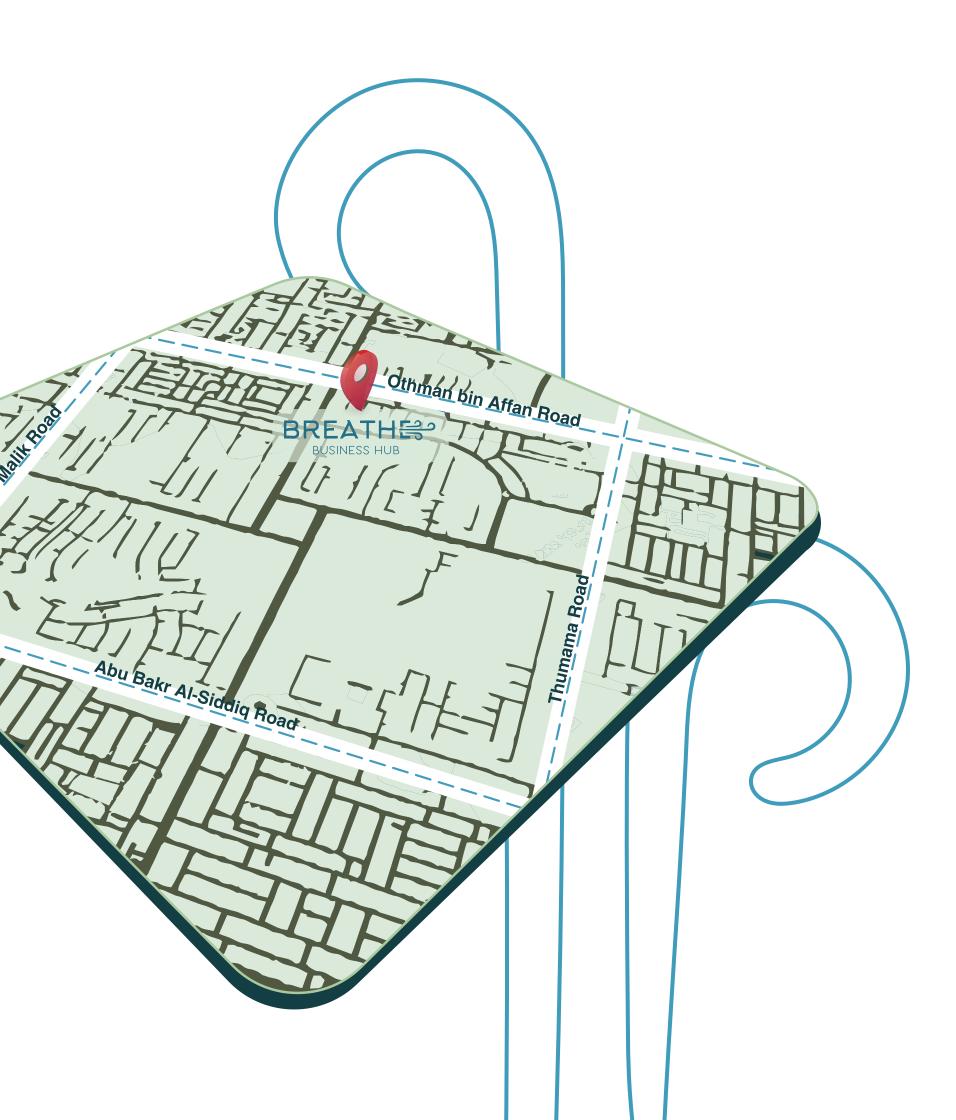

### SITE SCOPE

Within the site scope, **Othman bin Affan Road** in the Nargis neighborhood occupies a strategic location in Riyadh, adding significant importance to it. This road stands out for its proximity to some of the city's key intersections, facilitating access to major points such as **the airport**, **the Northern Ring Road**, **and the eastern and northern parts of Riyadh**.

The Nargis neighborhood is one of the vibrant areas in Riyadh, and Othman bin Affan Road is an integral part of this neighborhood, providing easy and efficient access to shopping centers, business hubs, and residential areas.

### SITE SCOPE

Projects like MUKAAB, The Avenues, and many other important developments located just 8 minutes away from this road contribute significantly to the area.

Pue to its location, easy access to these facilities and key locations is facilitated, enhancing the region's attractiveness as an investment destination and a comprehensive residential community."