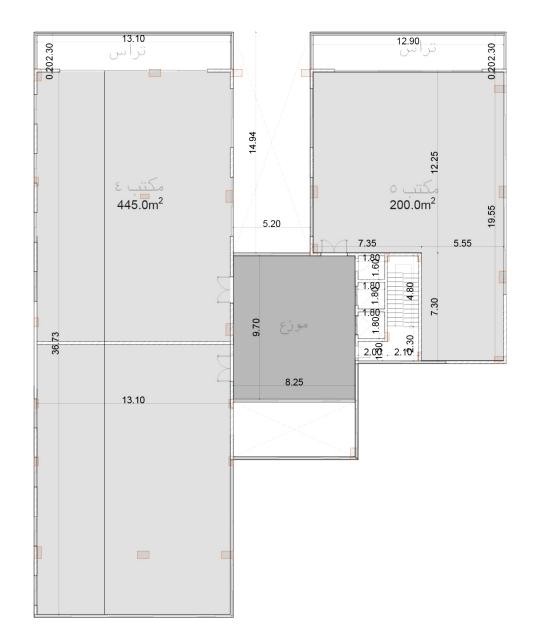

# PROJET LOCATION

West Abu Bakr Al-Siddiq Road

North Anas bin Malik Road

East Othman bin Affan Road

**South** Thumama Road

າໂr Land Area: 3,360 sqm າໂr Built-up Area: 2,190 sqm າໂr Leasable Area: 2,590 sqm

**ງ** Pasement

ຳ Ground Floor (Offices)

າງ First Floor (Offices)

າງ Second Floor (Offices)

ຳ Third Additional Floor (Office)

# UNITS INFORMATION

| UNIT AREA                        | sqm   |
|----------------------------------|-------|
| Basement Floor                   | 3,145 |
| Ground Floor                     | 785   |
| 1 <sup>st</sup> Floor Offices    | 900   |
| 2 <sup>nd</sup> Floor Offices    | 525   |
| 3 <sup>rd</sup> Additional Floor | 380   |