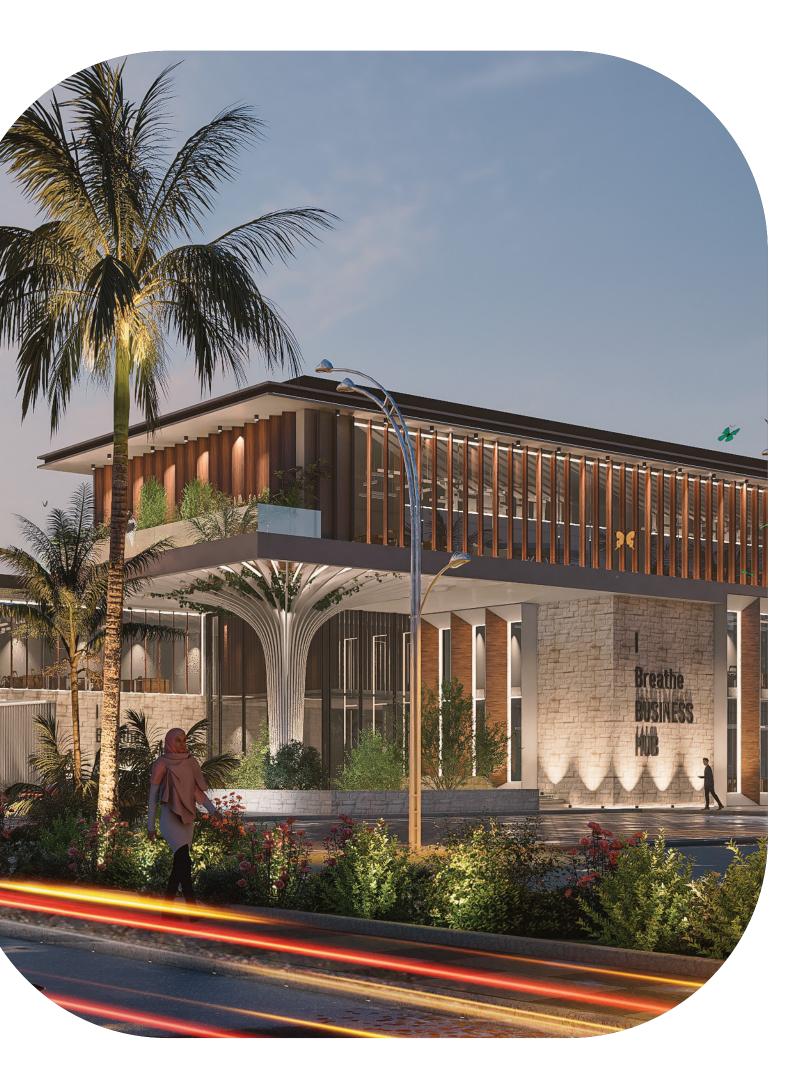

### BREATH **BUSINESS HUB**

Breath Business Hub A Unique Experience in the World of Business and Innovation

Breath Business Hub offers a smart and modern building that breathes freely, combining modern technologies with unique engineering design to enhance user experience and efficiency.

Natural ventilation: The engineering design, allowing effective ventilation, reduces the sense of congestion and promotes the flow of fresh air, creating a comfortable and refreshing environment inside the building.

Green elements: Adds a touch of tropical charm, enhancing tranquility and harmony with the interior environment.

### BREATH BUSINESS HUB

Water elements: The building features intricate water elements, creating a serene and comfortable atmosphere, contributing to the improvement of psychological well-being for occupants and visitors.

Sun rays: The building takes full advantage of sunlight for natural lighting and stimulating positive energy within the spaces.

Breath Business Hub provides a unique experience in an innovative and sustainable business environment.