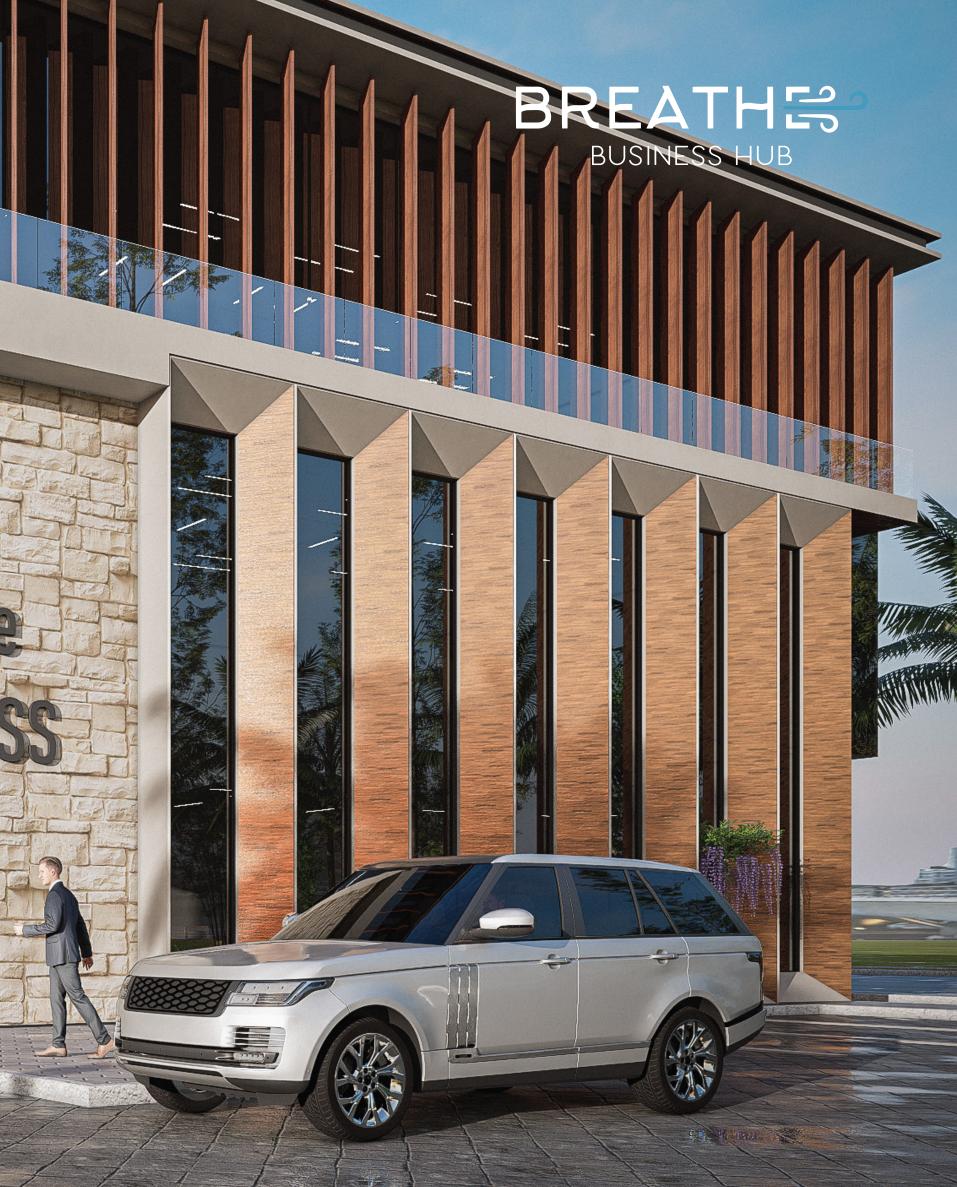

### BREATH **BUSINESS HUB**

Breath Business Hub A Unique Experience in the World of Business and Innovation

Breath Business Hub offers a smart and modern building that breathes freely, combining modern technologies with unique engineering design to enhance user experience and efficiency.

Natural ventilation: The engineering design, allowing effective ventilation, reduces the sense of congestion and promotes the flow of fresh air, creating a comfortable and refreshing environment inside the building.

Sun rays: The building takes full advantage of sunlight for natural lighting and stimulating positive energy within the spaces.

Breath Business Hub provides a unique experience in an innovative and sustainable business environment.