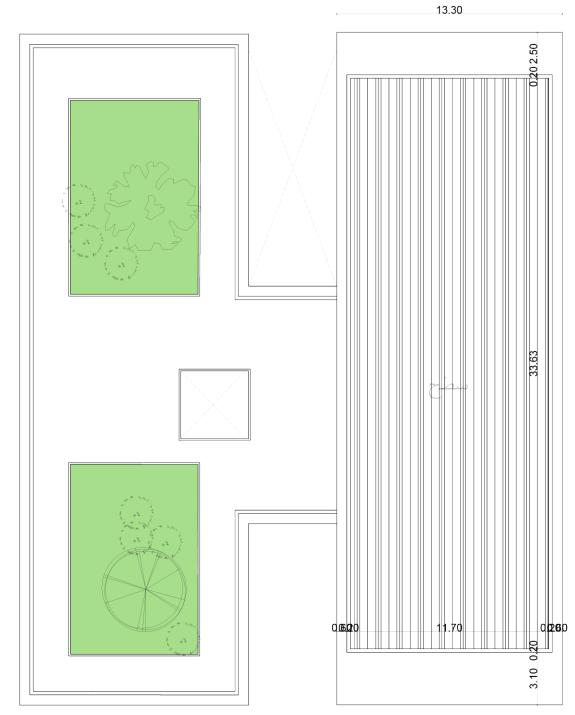

າໂr Leasable Area: 2,590 sqm



**ງ** Pasement

ຳ Ground Floor (Offices)

າງ First Floor (Offices)

າງ Second Floor (Offices)

ຳ Third Additional Floor (Office)





# UNITS INFORMATION

| UNIT AREA                        | sqm   |
|----------------------------------|-------|
| Basement Floor                   | 3,145 |
| Ground Floor                     | 785   |
| 1 <sup>st</sup> Floor Offices    | 900   |
| 2 <sup>nd</sup> Floor Offices    | 525   |
| 3 <sup>rd</sup> Additional Floor | 380   |



# ADDITIONAL **INFORMATION**



**Number of Outdoor Parking Spaces:** 93 cars.



Number of Elevators: 2 elevators.





### **BASEMENT AND GROUND FLOORS**



BASEMENT





#### GROUND

### **FIRST & SECOND FLOORS**



#### 1<sup>ST</sup> FLOOR

#### 2<sup>ND</sup> FLOOR



### **ROOF FLOOR**



ROOF



39.63





### BREATH

Breath



#### BREATHS BUSINESS HUB





dig



-

it

111

Breath

### BREATH







1



RF

「日秋天





145

P

D

XX









#### BREATHS BUSINESS HUB



V

1

#### BREATHES BUSINESS HUB

22-23











# BREATH **BUSINESS HUB**



Inquire now



Contact info: Contact@nama-re.com www.nama-re.com