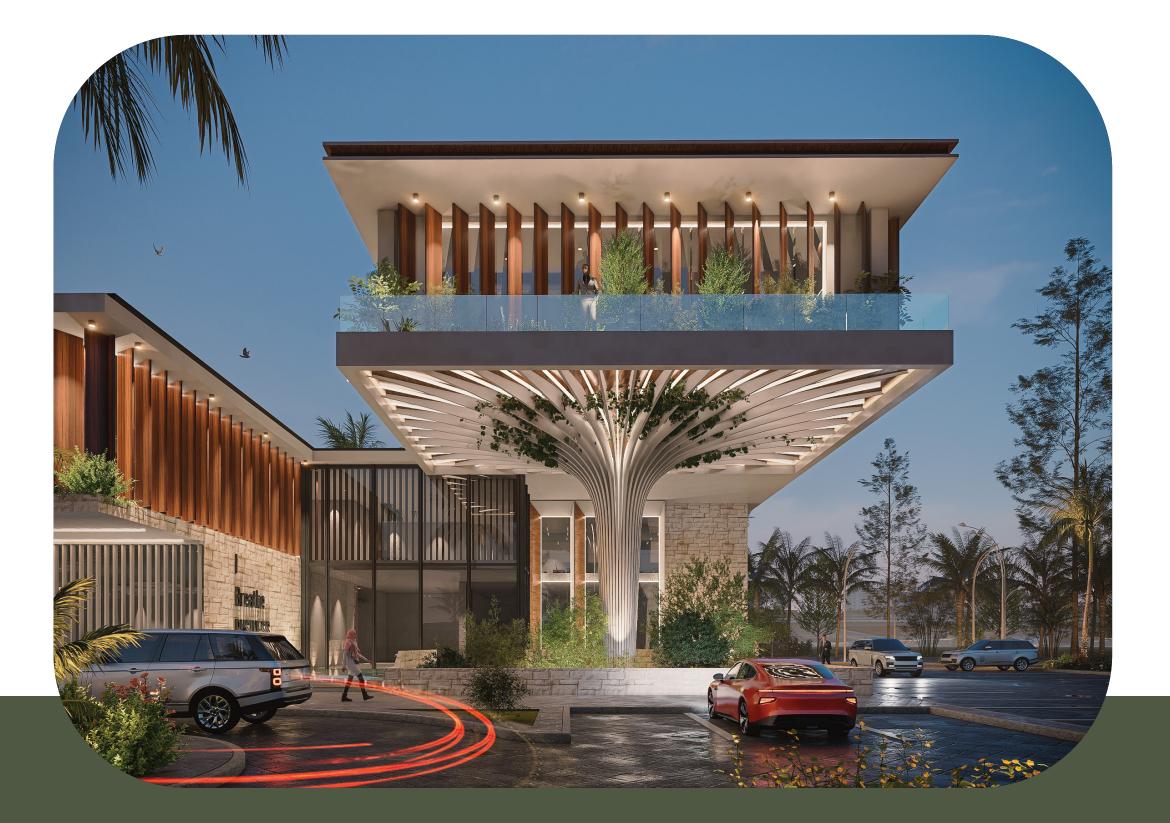

### BREATH **BUSINESS HUB**

Breath Business Hub A Unique Experience in the World of Business and Innovation

Breath Business Hub offers a smart and modern building that breathes freely, combining modern technologies with unique engineering design to enhance user experience and efficiency.

Natural ventilation: The engineering design, allowing effective ventilation, reduces the sense of congestion and promotes the flow of fresh air, creating a comfortable and refreshing environment inside the building.

Green elements: Adds a touch of tropical charm, enhancing tranquility and harmony with the interior environment.

### BREATH BUSINESS HUB

Water elements: The building features intricate water elements, creating a serene and comfortable atmosphere, contributing to the improvement of psychological well-being for occupants and visitors.

Sun rays: The building takes full advantage of sunlight for natural lighting and stimulating positive energy within the spaces.

Breath Business Hub provides a unique experience in an innovative and sustainable business environment.