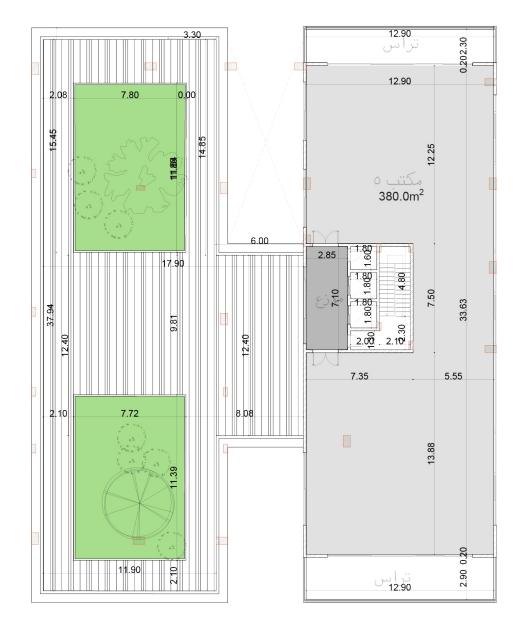

# PROJET LOCATION

West Abu Bakr Al-Siddiq Road

North Anas bin Malik Road

East Othman bin Affan Road

**South** Thumama Road

າໂr Land Area: 3,360 sqm າໂr Built-up Area: 2,190 sqm າໂr Leasable Area: 2,590 sqm

**ງ** Pasement

ຳ Ground Floor (Offices)

າງ First Floor (Offices)

າງ Second Floor (Offices)

ຳ Third Additional Floor (Office)

# UNITS INFORMATION

| UNIT AREA                        | sqm   |
|----------------------------------|-------|
| Basement Floor                   | 3,145 |
| Ground Floor                     | 785   |
| 1 <sup>st</sup> Floor Offices    | 900   |
| 2 <sup>nd</sup> Floor Offices    | 525   |
| 3 <sup>rd</sup> Additional Floor | 380   |

### **ROOF FLOOR**

ROOF

39.63