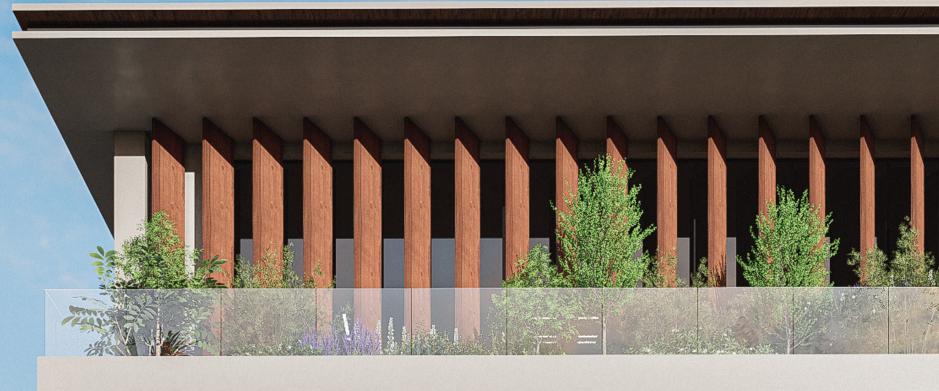

Natural ventilation: The engineering design, allowing effective ventilation, reduces the sense of congestion and promotes the flow of fresh air, creating a comfortable and refreshing environment inside the building.

Green elements: Adds a touch of tropical charm, enhancing tranquility and harmony with the interior environment.

Sun rays: The building takes full advantage of sunlight for natural lighting and stimulating positive energy within the spaces.

Breath Business Hub provides a unique experience in an innovative and sustainable business environment.