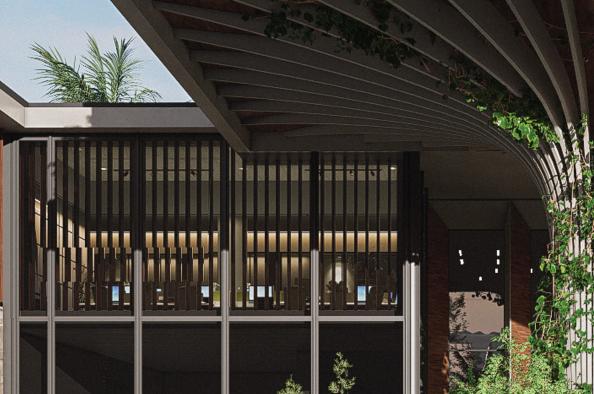

Natural ventilation: The engineering design, allowing effective ventilation, reduces the sense of congestion and promotes the flow of fresh air, creating a comfortable and refreshing environment inside the building.

### BREATH BUSINESS HUB

Water elements: The building features intricate water elements, creating a serene and comfortable atmosphere, contributing to the improvement of psychological well-being for occupants and visitors.