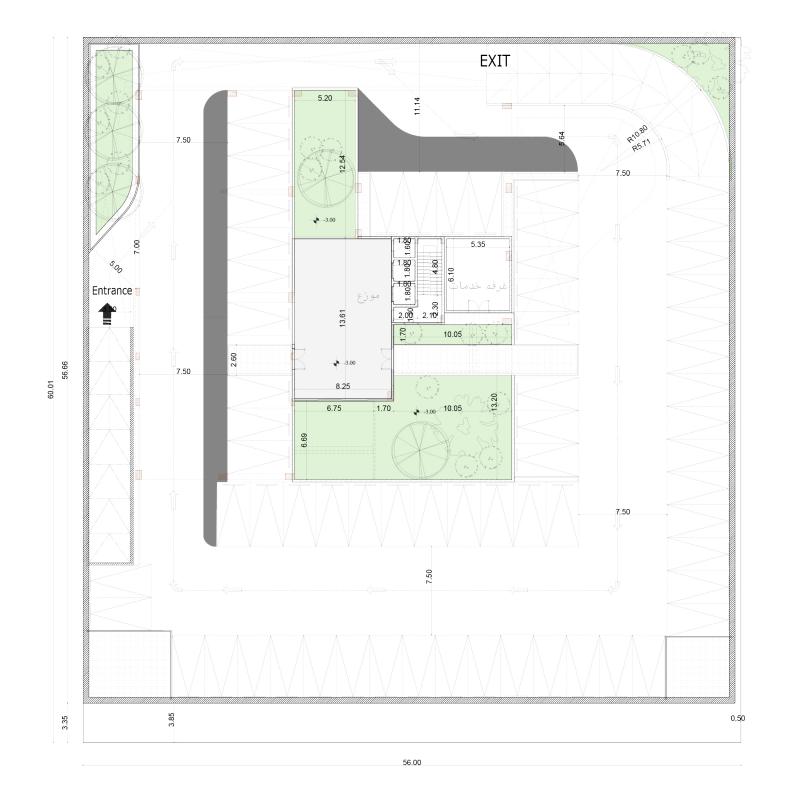

# PROJET LOCATION

West Abu Bakr Al-Siddiq Road

North Anas bin Malik Road

East Othman bin Affan Road

**South** Thumama Road

າໂr Land Area: 3,360 sqm າໂr Built-up Area: 2,190 sqm າໂr Leasable Area: 2,590 sqm

**ງ** Pasement

ຳ Ground Floor (Offices)

າງ First Floor (Offices)

າງ Second Floor (Offices)

ຳ Third Additional Floor (Office)

# UNITS INFORMATION

| UNIT AREA                        | sqm   |
|----------------------------------|-------|
| Basement Floor                   | 3,145 |
| Ground Floor                     | 785   |
| 1 <sup>st</sup> Floor Offices    | 900   |
| 2 <sup>nd</sup> Floor Offices    | 525   |
| 3 <sup>rd</sup> Additional Floor | 380   |

# ADDITIONAL **INFORMATION**

**Number of Outdoor Parking Spaces:** 93 cars.

Number of Elevators: 2 elevators.