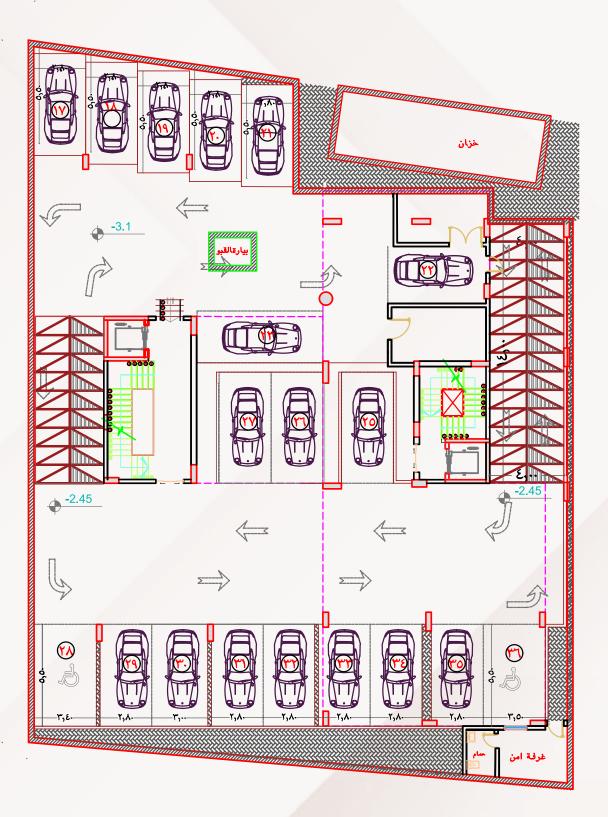

onally, the location is just 13 minutes away from King Khalid International Airport, making it ideal for businesses that require frequent interactions with partners and clients from outside the city.

## PROJECT LOCATION



West Uthman Ibn Affan Rd



North Anas bin Malik Road

East Prince Faisal Ibn Bandar Ibn Abdulaziz Rd

South Thumama Road





# GENERAL INFORMATION



#### GENERAL INFORMATOIN

- Land Area: 1,111 sqm
- Leasable Area: 982.5 sqm







Parking spaces: 18 cars

**Elevators: 2** 





## UNITS INFORMATION

| UNIT AREA           | sqm    |
|---------------------|--------|
| Ground Floor Office | 91.57  |
| Office No.2         | 157.07 |
| Office No.3         | 178.87 |
| Office No.4         | 148.75 |
| Office No.5         | 151.00 |







## **BASEMENT & GROUND FLOORS**



#### **BASEMENT FLOOR**



#### **GROUND FLOOR**

### **FIRST & TYPICAL FLOORS**



#### **FISRT FLOOR**



#### **TYPICAL FLOORS**





شركة جودة الحياة العقارية LIFE QUALITY REAL ESTATE

# SELECTIVE BUSINESS

Contact info: Contact@nama-re.com www.nama-re.com