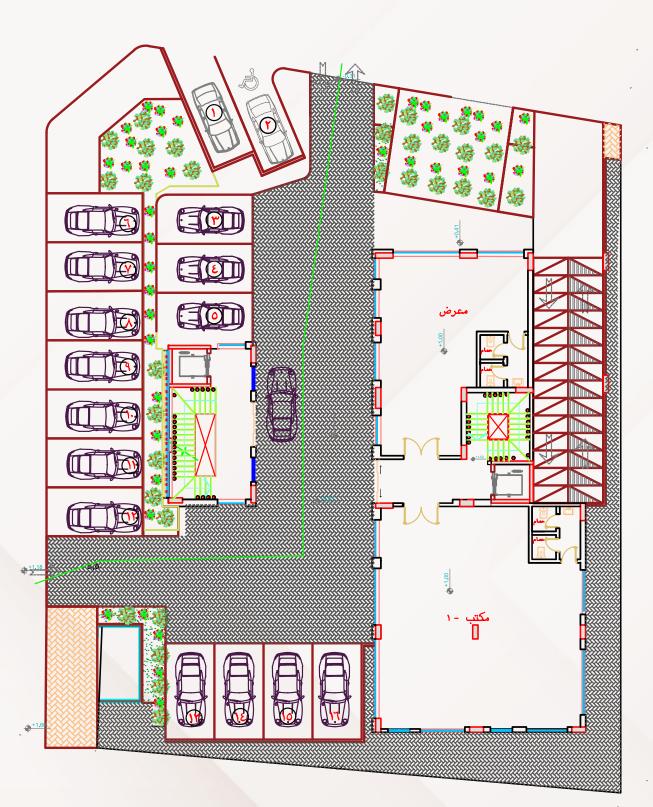

t 13 minutes away from King Khalid International Airport, making it ideal for businesses that require frequent interactions with partners and clients from outside the city.

## PROJECT LOCATION



West Uthman Ibn Affan Rd



North Anas bin Malik Road

East Prince Faisal Ibn Bandar Ibn Abdulaziz Rd

South Thumama Road





# GENERAL INFORMATION



#### GENERAL INFORMATOIN

- Land Area: 1,111 sqm
- Leasable Area: 982.5 sqm







Parking spaces: 18 cars

**Elevators: 2** 





## UNITS INFORMATION

| UNIT AREA           | sqm    |
|---------------------|--------|
| Ground Floor Office | 91.57  |
| Office No.2         | 157.07 |
| Office No.3         | 178.87 |
| Office No.4         | 148.75 |
| Office No.5         | 151.00 |







## **BASEMENT & GROUND FLOORS**



#### **BASEMENT FLOOR**



#### **GROUND FLOOR**

### **FIRST & TYPICAL FLOORS**



#### **FISRT FLOOR**



#### **TYPICAL FLOORS**





شركة جودة الحياة العقارية LIFE QUALITY REAL ESTATE

# SELECTIVE BUSINESS

Contact info: Contact@nama-re.com www.nama-re.com