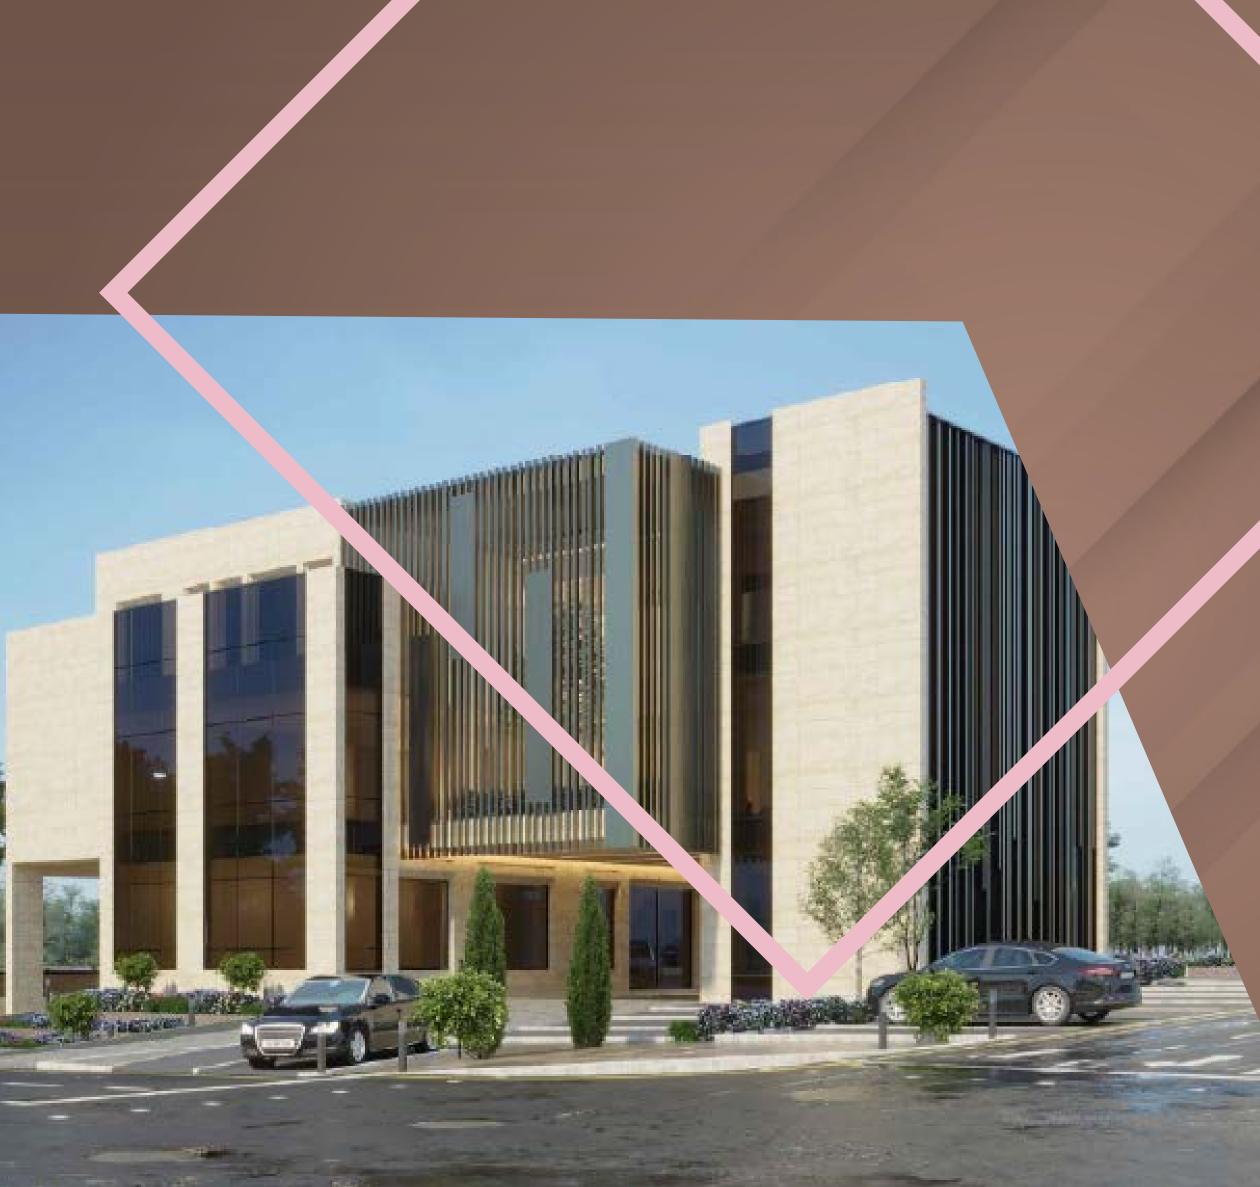

## SELECTIVE BUSINESS

Selective Business is a unique office building that boasts a modern and stylish design. It provides a serene environment, perfect for those seeking privacy and independence.

This setting is ideal for professionals and businesses that prioritize a quiet and undisturbed workspace, allowing for optimal concentration and productivity. The building's architecture and facilities are tailored to enhance the work experience, making it a distinctive choice for discerning tenants.

Reflects elegance and distinction, with complete privacy for each office, ensuring each tenant has their own private space to enjoy independence. For comfort and relaxation, the building includes a spacious outdoor courtyard adorned with an attractive green area, where tenants can eat their favorite meals or enjoy a cup of coffee in a calm and relaxing atmosphere.