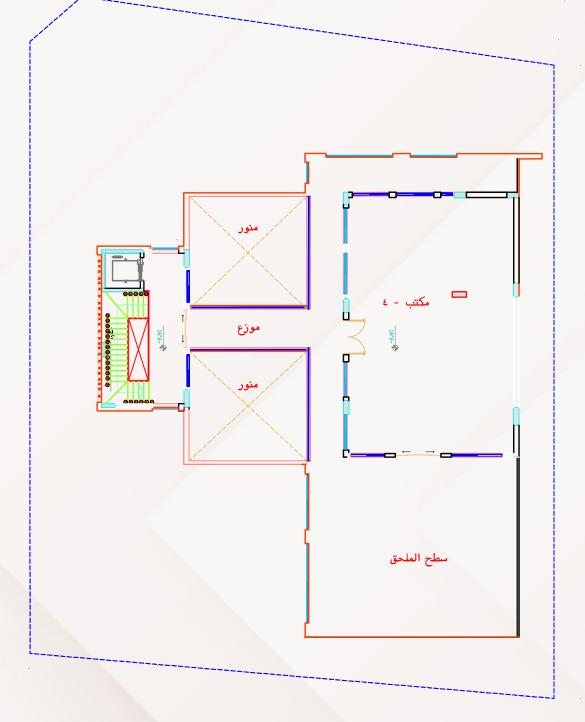

## **BASEMENT & GROUND FLOORS**

#### **BASEMENT FLOOR**

#### **GROUND FLOOR**

## UNITS INFORMATION

| UNIT AREA           | sqm    |
|---------------------|--------|
| Ground Floor Office | 91.57  |
| Office No.2         | 157.07 |
| Office No.3         | 178.87 |
| Office No.4         | 148.75 |
| Office No.5         | 151.00 |