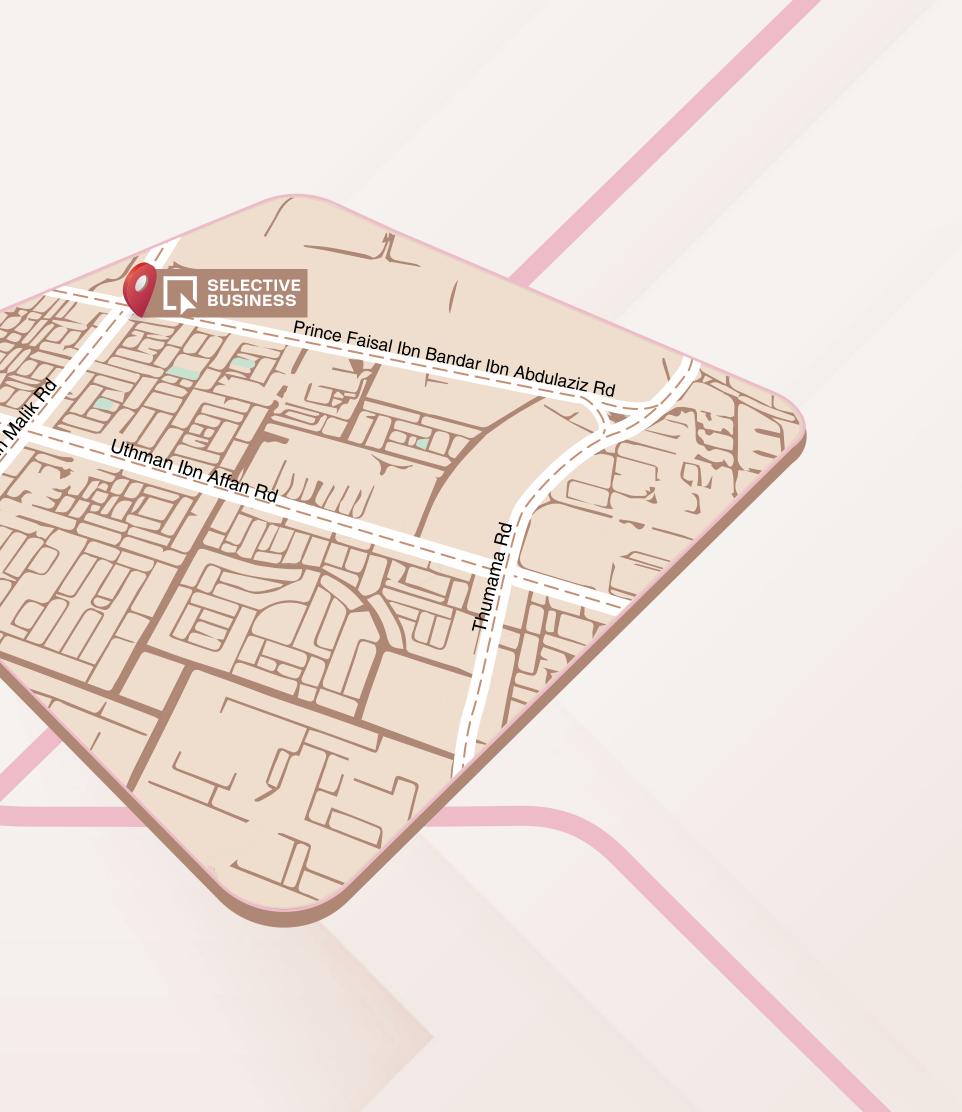

## SITE SCOPE

Enjoy a prime strategic location overlooking Anas Ibn Malik Road and the intersection of Prince Faisal bin Bandar bin Abdulaziz Road in the Al Narjis neighborhood. This site offers views of vital streets and facilitates access to major roads such as King Salman Road and Al Thumama Road, making travel to the eastern and northern parts of Riyadh smooth and swift. Additionally, the location is just 13 minutes away from King Khalid International Airport, making it ideal for businesses that require frequent interactions with partners and clients from outside the city.

## PROJECT LOCATION

West Uthman Ibn Affan Rd

North Anas bin Malik Road

East Prince Faisal Ibn Bandar Ibn Abdulaziz Rd

South Thumama Road