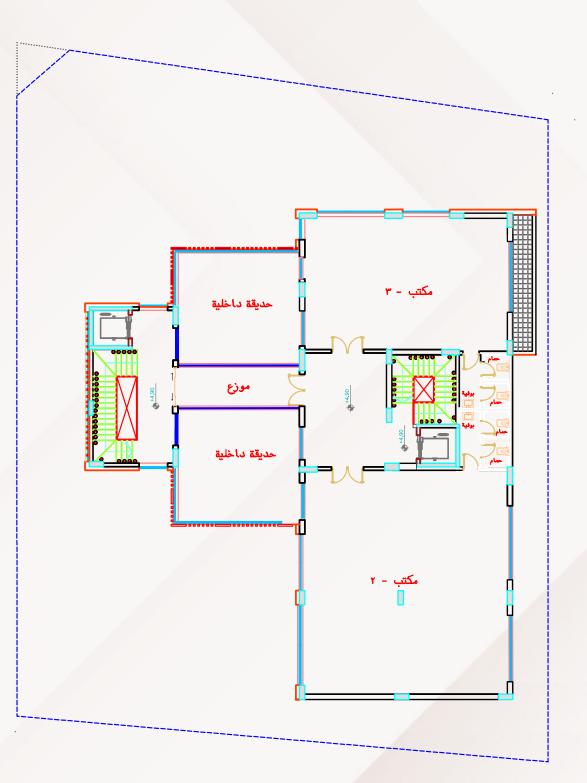

### **FIRST & TYPICAL FLOORS**

#### **FISRT FLOOR**

#### **TYPICAL FLOORS**

شركة جودة الحياة العقارية LIFE QUALITY REAL ESTATE

## UNITS INFORMATION

| UNIT AREA           | sqm    |
|---------------------|--------|
| Ground Floor Office | 91.57  |
| Office No.2         | 157.07 |
| Office No.3         | 178.87 |
| Office No.4         | 148.75 |
| Office No.5         | 151.00 |